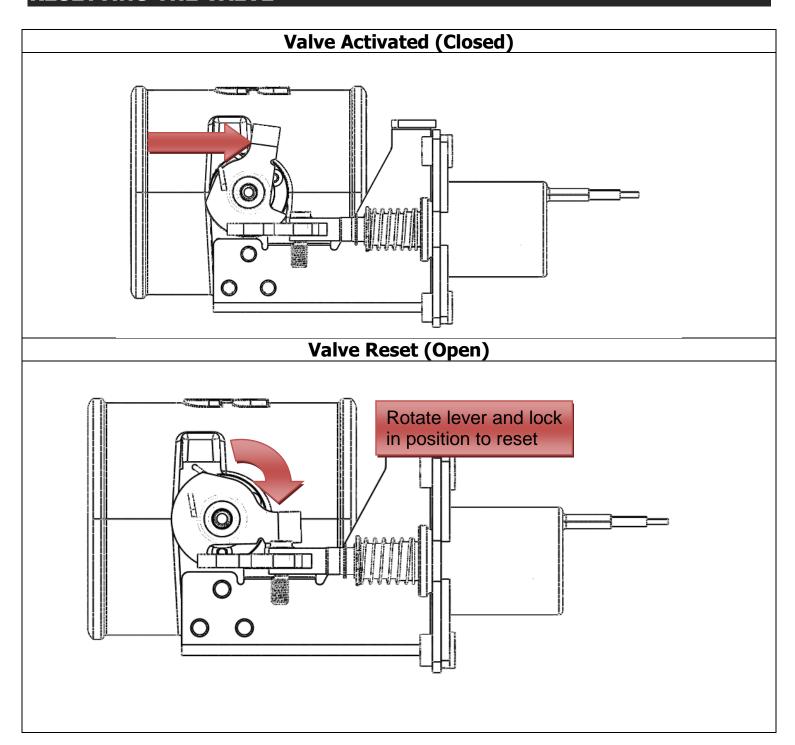

## PLEASE READ ALL INSTRUCTIONS BEFORE INSTALLATION PAS FOR 12 VOLT SYSTEMS ONLY

An Information decal has been provided in this kit. This may allow safety personal and inspector's to quickly identify that your vehicle is equipped with a BD Positive Air Shut Down unit. Install this decal in a visible location on the inside glass of the vehicle.