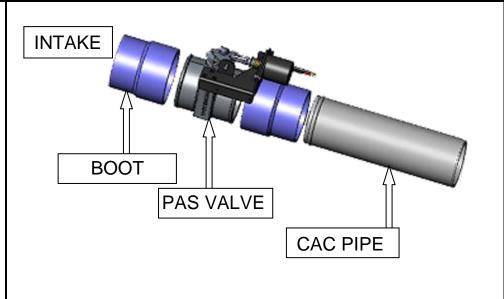

KIT CONTENTS:
Please check to make sure that you have all the parts listed in this kit before you start the disassembly of your truck.

| 1036731 (2.5") KIT CONTENTS          |                    |             |                                                                                                                                                                                                                                                                                                                                                                                                                                                                                                                                                                                                                                                                                                                                                                                                                                                                                                                                                                                                                                                                                                                                                                                                                                                                                                                                                                                                                                                                                                                                                                                                                                                                                                                                                                                                                                                                                                                                                                                                                                                                                                                               |         |             |                  |
|--------------------------------------|--------------------|-------------|-------------------------------------------------------------------------------------------------------------------------------------------------------------------------------------------------------------------------------------------------------------------------------------------------------------------------------------------------------------------------------------------------------------------------------------------------------------------------------------------------------------------------------------------------------------------------------------------------------------------------------------------------------------------------------------------------------------------------------------------------------------------------------------------------------------------------------------------------------------------------------------------------------------------------------------------------------------------------------------------------------------------------------------------------------------------------------------------------------------------------------------------------------------------------------------------------------------------------------------------------------------------------------------------------------------------------------------------------------------------------------------------------------------------------------------------------------------------------------------------------------------------------------------------------------------------------------------------------------------------------------------------------------------------------------------------------------------------------------------------------------------------------------------------------------------------------------------------------------------------------------------------------------------------------------------------------------------------------------------------------------------------------------------------------------------------------------------------------------------------------------|---------|-------------|------------------|
| 1302300-A                            |                    | 1302248-A 1 |                                                                                                                                                                                                                                                                                                                                                                                                                                                                                                                                                                                                                                                                                                                                                                                                                                                                                                                                                                                                                                                                                                                                                                                                                                                                                                                                                                                                                                                                                                                                                                                                                                                                                                                                                                                                                                                                                                                                                                                                                                                                                                                               | 1302272 |             |                  |
|                                      |                    |             |                                                                                                                                                                                                                                                                                                                                                                                                                                                                                                                                                                                                                                                                                                                                                                                                                                                                                                                                                                                                                                                                                                                                                                                                                                                                                                                                                                                                                                                                                                                                                                                                                                                                                                                                                                                                                                                                                                                                                                                                                                                                                                                               |         |             |                  |
| Air S                                | Shutoff Valve      |             | Wiring H                                                                                                                                                                                                                                                                                                                                                                                                                                                                                                                                                                                                                                                                                                                                                                                                                                                                                                                                                                                                                                                                                                                                                                                                                                                                                                                                                                                                                                                                                                                                                                                                                                                                                                                                                                                                                                                                                                                                                                                                                                                                                                                      | larness | 2.5-3.2     | 5" Silicone Boot |
|                                      | Qty: 1             |             | Qty                                                                                                                                                                                                                                                                                                                                                                                                                                                                                                                                                                                                                                                                                                                                                                                                                                                                                                                                                                                                                                                                                                                                                                                                                                                                                                                                                                                                                                                                                                                                                                                                                                                                                                                                                                                                                                                                                                                                                                                                                                                                                                                           | : 1     |             | Qty: 2           |
| 1306                                 | 720                | 14          | 107030 14052                                                                                                                                                                                                                                                                                                                                                                                                                                                                                                                                                                                                                                                                                                                                                                                                                                                                                                                                                                                                                                                                                                                                                                                                                                                                                                                                                                                                                                                                                                                                                                                                                                                                                                                                                                                                                                                                                                                                                                                                                                                                                                                  |         | 1302285     |                  |
| FOSTITUE AIR SHUTDOWN 1.500.887.5030 |                    |             |                                                                                                                                                                                                                                                                                                                                                                                                                                                                                                                                                                                                                                                                                                                                                                                                                                                                                                                                                                                                                                                                                                                                                                                                                                                                                                                                                                                                                                                                                                                                                                                                                                                                                                                                                                                                                                                                                                                                                                                                                                                                                                                               |         |             |                  |
| Electronic                           | Module             | 0350 Clamps |                                                                                                                                                                                                                                                                                                                                                                                                                                                                                                                                                                                                                                                                                                                                                                                                                                                                                                                                                                                                                                                                                                                                                                                                                                                                                                                                                                                                                                                                                                                                                                                                                                                                                                                                                                                                                                                                                                                                                                                                                                                                                                                               | 0300 CI |             | Solder           |
| Qty: 1                               |                    | Q           | ty: 2                                                                                                                                                                                                                                                                                                                                                                                                                                                                                                                                                                                                                                                                                                                                                                                                                                                                                                                                                                                                                                                                                                                                                                                                                                                                                                                                                                                                                                                                                                                                                                                                                                                                                                                                                                                                                                                                                                                                                                                                                                                                                                                         | Qty:    | 2           | Qty: 5"          |
| 1800060                              | 13022              | 81          | 1302282                                                                                                                                                                                                                                                                                                                                                                                                                                                                                                                                                                                                                                                                                                                                                                                                                                                                                                                                                                                                                                                                                                                                                                                                                                                                                                                                                                                                                                                                                                                                                                                                                                                                                                                                                                                                                                                                                                                                                                                                                                                                                                                       |         |             | 1301381          |
|                                      |                    |             | EOR 1. © PIPE  FOR 1. © PIPE  INC. U. WITH EDGLOTIFE  FOR 1. GARAGE OF PIPE  FOR 1. GARAGE OF PIPE  FOR 3. GARAGE |         |             |                  |
| Velcro strips                        | 2.5" PAS Bead Ring |             | PAS Drill Template                                                                                                                                                                                                                                                                                                                                                                                                                                                                                                                                                                                                                                                                                                                                                                                                                                                                                                                                                                                                                                                                                                                                                                                                                                                                                                                                                                                                                                                                                                                                                                                                                                                                                                                                                                                                                                                                                                                                                                                                                                                                                                            |         | Heat Shrink |                  |
| Qty: 2 x 4"                          | Qty:               | 2           |                                                                                                                                                                                                                                                                                                                                                                                                                                                                                                                                                                                                                                                                                                                                                                                                                                                                                                                                                                                                                                                                                                                                                                                                                                                                                                                                                                                                                                                                                                                                                                                                                                                                                                                                                                                                                                                                                                                                                                                                                                                                                                                               | Qty: 2  |             | Qty: 3"          |

| 1036731-M (2.5") KIT CONTENTS |                                                                                                                                                                                                                                                                                                                                                                                                                                                                                                                                                                                                                                                                                                                                                                                                                                                                                                                                                                                                                                                                                                                                                                                                                                                                                                                                                                                                                                                                                                                                                                                                                                                                                                                                                                                                                                                                                                                                                                                                                                                                                                                               |                 |           |                         |             |  |
|-------------------------------|-------------------------------------------------------------------------------------------------------------------------------------------------------------------------------------------------------------------------------------------------------------------------------------------------------------------------------------------------------------------------------------------------------------------------------------------------------------------------------------------------------------------------------------------------------------------------------------------------------------------------------------------------------------------------------------------------------------------------------------------------------------------------------------------------------------------------------------------------------------------------------------------------------------------------------------------------------------------------------------------------------------------------------------------------------------------------------------------------------------------------------------------------------------------------------------------------------------------------------------------------------------------------------------------------------------------------------------------------------------------------------------------------------------------------------------------------------------------------------------------------------------------------------------------------------------------------------------------------------------------------------------------------------------------------------------------------------------------------------------------------------------------------------------------------------------------------------------------------------------------------------------------------------------------------------------------------------------------------------------------------------------------------------------------------------------------------------------------------------------------------------|-----------------|-----------|-------------------------|-------------|--|
| 13023                         | 00-A                                                                                                                                                                                                                                                                                                                                                                                                                                                                                                                                                                                                                                                                                                                                                                                                                                                                                                                                                                                                                                                                                                                                                                                                                                                                                                                                                                                                                                                                                                                                                                                                                                                                                                                                                                                                                                                                                                                                                                                                                                                                                                                          | 1302249-A       |           |                         | 1302272     |  |
|                               |                                                                                                                                                                                                                                                                                                                                                                                                                                                                                                                                                                                                                                                                                                                                                                                                                                                                                                                                                                                                                                                                                                                                                                                                                                                                                                                                                                                                                                                                                                                                                                                                                                                                                                                                                                                                                                                                                                                                                                                                                                                                                                                               |                 |           |                         |             |  |
| Air Shuto                     | ff Valve                                                                                                                                                                                                                                                                                                                                                                                                                                                                                                                                                                                                                                                                                                                                                                                                                                                                                                                                                                                                                                                                                                                                                                                                                                                                                                                                                                                                                                                                                                                                                                                                                                                                                                                                                                                                                                                                                                                                                                                                                                                                                                                      | Wirin           | g Harness | 2.5-3.25" Silicone Boot |             |  |
| Qty                           | : 1                                                                                                                                                                                                                                                                                                                                                                                                                                                                                                                                                                                                                                                                                                                                                                                                                                                                                                                                                                                                                                                                                                                                                                                                                                                                                                                                                                                                                                                                                                                                                                                                                                                                                                                                                                                                                                                                                                                                                                                                                                                                                                                           | Qty: 1          |           |                         | Qty: 2      |  |
|                               |                                                                                                                                                                                                                                                                                                                                                                                                                                                                                                                                                                                                                                                                                                                                                                                                                                                                                                                                                                                                                                                                                                                                                                                                                                                                                                                                                                                                                                                                                                                                                                                                                                                                                                                                                                                                                                                                                                                                                                                                                                                                                                                               | •               |           |                         |             |  |
| 1302281                       | 13022                                                                                                                                                                                                                                                                                                                                                                                                                                                                                                                                                                                                                                                                                                                                                                                                                                                                                                                                                                                                                                                                                                                                                                                                                                                                                                                                                                                                                                                                                                                                                                                                                                                                                                                                                                                                                                                                                                                                                                                                                                                                                                                         | 82              | 1407030   |                         | 1405209     |  |
|                               | FOR 3 C PRE 15 C PRE | PORT LAT OF MAN |           |                         |             |  |
| 2.5" PAS Bead<br>Ring         | PAS Drill Template                                                                                                                                                                                                                                                                                                                                                                                                                                                                                                                                                                                                                                                                                                                                                                                                                                                                                                                                                                                                                                                                                                                                                                                                                                                                                                                                                                                                                                                                                                                                                                                                                                                                                                                                                                                                                                                                                                                                                                                                                                                                                                            |                 | 0350 Clam | ps                      | 0300 Clamps |  |
| Qty: 2                        | Qty:                                                                                                                                                                                                                                                                                                                                                                                                                                                                                                                                                                                                                                                                                                                                                                                                                                                                                                                                                                                                                                                                                                                                                                                                                                                                                                                                                                                                                                                                                                                                                                                                                                                                                                                                                                                                                                                                                                                                                                                                                                                                                                                          | Qty: 2          |           | Qty: 2                  |             |  |