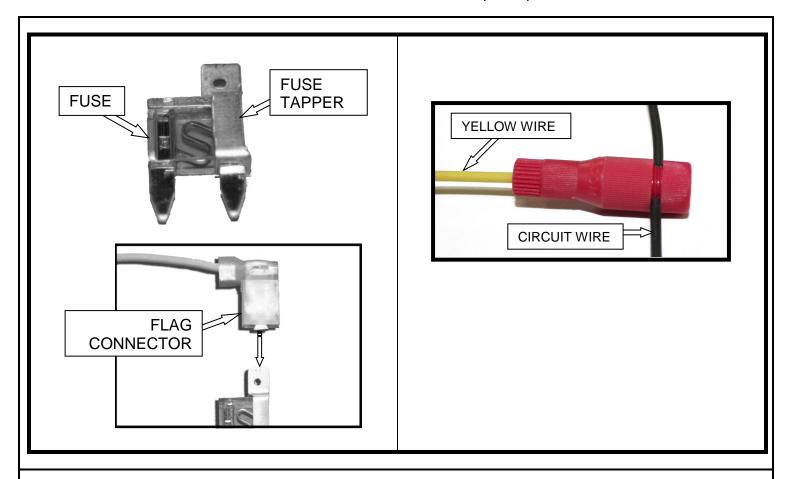

h at any time.

Locate the fuse panel. Remove the cover.

Locate the appropriate 10 amp fused ignition power circuit, and install the fuse tapper on to the 10 amp fuse, and reinstall fuse (\*Important\* : Ensure the tapper is installed on the hot side of the circuit). Trim the yellow wire to length and crimp the flag connector to the wire and connect the yellow lead wire with flag connector to this new connection. Route wire out of fuse box and close lid.

If you are unable to access the desired fuse use the supplied positap in place of the fuse tapper. Trim the yellow wire to length then strip the end to connect to the small side of the positap then with the large side tap into the desired 10 amp circuit. \*Important\* the positap is not water proof.

Fuse tapper installed on the fuse





20. Double check all wiring connections and ensure wires are routed away from any heat sources and moving parts. Then install the loom with the supplied tee connector and clips for the loom ends and continue to the Setup, Testing and Verification with Over Speed Electronics section in this manual.





#### INSTALLATION without OVER SPEED ELECTRONICS (1036730-M & 1036731-M)



## VEHCILE SHOULD BE SAFELY SECURED BEFORE INSTALLATION.

1. Block the wheels of the vehicle to prevent the vehicle from rolling.

Open the hood.

Remove the charge air cooler pipe from the outlet side of the cooler.



3. You may need to cut down your CAC outlet pipe before installing the bead ring to allow for the installation of the positive air shutoff valve.



4. Remove backing from drill template sticker and