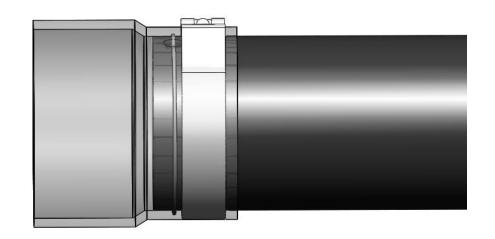

KIT CONTENTS:
Please check to make sure that you have all the parts listed in this kit before you start the disassembly of your truck.

| 1036731 (2.5") KIT CONTENTS          |                    |             |                                                                                                                                                                                                                                                                                                                                                                                                                                                                                                                                                                                                                                                                                                                                                                                                                                                                                                                                                                                                                                                                                                                                                                                                                                                                                                                                                                                                                                                                                                                                                                                                                                                                                                                                                                                                                                                                                                                                                                                                                                                                                                                               |         |             |                  |
|--------------------------------------|--------------------|-------------|-------------------------------------------------------------------------------------------------------------------------------------------------------------------------------------------------------------------------------------------------------------------------------------------------------------------------------------------------------------------------------------------------------------------------------------------------------------------------------------------------------------------------------------------------------------------------------------------------------------------------------------------------------------------------------------------------------------------------------------------------------------------------------------------------------------------------------------------------------------------------------------------------------------------------------------------------------------------------------------------------------------------------------------------------------------------------------------------------------------------------------------------------------------------------------------------------------------------------------------------------------------------------------------------------------------------------------------------------------------------------------------------------------------------------------------------------------------------------------------------------------------------------------------------------------------------------------------------------------------------------------------------------------------------------------------------------------------------------------------------------------------------------------------------------------------------------------------------------------------------------------------------------------------------------------------------------------------------------------------------------------------------------------------------------------------------------------------------------------------------------------|---------|-------------|------------------|
| 1302300-A                            |                    | 1302248-A 1 |                                                                                                                                                                                                                                                                                                                                                                                                                                                                                                                                                                                                                                                                                                                                                                                                                                                                                                                                                                                                                                                                                                                                                                                                                                                                                                                                                                                                                                                                                                                                                                                                                                                                                                                                                                                                                                                                                                                                                                                                                                                                                                                               | 1302272 |             |                  |
|                                      |                    |             |                                                                                                                                                                                                                                                                                                                                                                                                                                                                                                                                                                                                                                                                                                                                                                                                                                                                                                                                                                                                                                                                                                                                                                                                                                                                                                                                                                                                                                                                                                                                                                                                                                                                                                                                                                                                                                                                                                                                                                                                                                                                                                                               |         |             |                  |
| Air S                                | Shutoff Valve      |             | Wiring H                                                                                                                                                                                                                                                                                                                                                                                                                                                                                                                                                                                                                                                                                                                                                                                                                                                                                                                                                                                                                                                                                                                                                                                                                                                                                                                                                                                                                                                                                                                                                                                                                                                                                                                                                                                                                                                                                                                                                                                                                                                                                                                      | larness | 2.5-3.2     | 5" Silicone Boot |
|                                      | Qty: 1             |             | Qty                                                                                                                                                                                                                                                                                                                                                                                                                                                                                                                                                                                                                                                                                                                                                                                                                                                                                                                                                                                                                                                                                                                                                                                                                                                                                                                                                                                                                                                                                                                                                                                                                                                                                                                                                                                                                                                                                                                                                                                                                                                                                                                           | : 1     |             | Qty: 2           |
| 1306                                 | 720                | 14          | 107030 14052                                                                                                                                                                                                                                                                                                                                                                                                                                                                                                                                                                                                                                                                                                                                                                                                                                                                                                                                                                                                                                                                                                                                                                                                                                                                                                                                                                                                                                                                                                                                                                                                                                                                                                                                                                                                                                                                                                                                                                                                                                                                                                                  |         | 1302285     |                  |
| FOSTITUE AIR SHUTDOWN 1.500.887.5030 |                    |             |                                                                                                                                                                                                                                                                                                                                                                                                                                                                                                                                                                                                                                                                                                                                                                                                                                                                                                                                                                                                                                                                                                                                                                                                                                                                                                                                                                                                                                                                                                                                                                                                                                                                                                                                                                                                                                                                                                                                                                                                                                                                                                                               |         |             |                  |
| Electronic                           | Module             | 0350 Clamps |                                                                                                                                                                                                                                                                                                                                                                                                                                                                                                                                                                                                                                                                                                                                                                                                                                                                                                                                                                                                                                                                                                                                                                                                                                                                                                                                                                                                                                                                                                                                                                                                                                                                                                                                                                                                                                                                                                                                                                                                                                                                                                                               | 0300 CI |             | Solder           |
| Qty: 1                               |                    | Q           | ty: 2                                                                                                                                                                                                                                                                                                                                                                                                                                                                                                                                                                                                                                                                                                                                                                                                                                                                                                                                                                                                                                                                                                                                                                                                                                                                                                                                                                                                                                                                                                                                                                                                                                                                                                                                                                                                                                                                                                                                                                                                                                                                                                                         | Qty:    | 2           | Qty: 5"          |
| 1800060                              | 13022              | 81          | 1302282                                                                                                                                                                                                                                                                                                                                                                                                                                                                                                                                                                                                                                                                                                                                                                                                                                                                                                                                                                                                                                                                                                                                                                                                                                                                                                                                                                                                                                                                                                                                                                                                                                                                                                                                                                                                                                                                                                                                                                                                                                                                                                                       |         |             | 1301381          |
|                                      |                    |             | EOR 1. © PIPE  FOR 1. © PIPE  INC. U. WITH EDGLOTIFE  FOR 1. GARAGE OF PIPE  FOR 1. GARAGE OF PIPE  FOR 3. GARAGE |         |             |                  |
| Velcro strips                        | 2.5" PAS Bead Ring |             | PAS Drill Template                                                                                                                                                                                                                                                                                                                                                                                                                                                                                                                                                                                                                                                                                                                                                                                                                                                                                                                                                                                                                                                                                                                                                                                                                                                                                                                                                                                                                                                                                                                                                                                                                                                                                                                                                                                                                                                                                                                                                                                                                                                                                                            |         | Heat Shrink |                  |
| Qty: 2 x 4"                          | Qty:               | 2           |                                                                                                                                                                                                                                                                                                                                                                                                                                                                                                                                                                                                                                                                                                                                                                                                                                                                                                                                                                                                                                                                                                                                                                                                                                                                                                                                                                                                                                                                                                                                                                                                                                                                                                                                                                                                                                                                                                                                                                                                                                                                                                                               | Qty: 2  |             | Qty: 3"          |

| 1036731-M (2.5") KIT CONTENTS |                                                                                                                                                                                                                                                                                                                                                                                                                                                                                                                                                                                                                                                                                                                                                                                                                                                                                                                                                                                                                                                                                                                                                                                                                                                                                                                                                                                                                                                                                                                                                                                                                                                                                                                                                                                                                                                                                                                                                                                                                                                                                                                               |                 |           |                         |             |  |
|-------------------------------|-------------------------------------------------------------------------------------------------------------------------------------------------------------------------------------------------------------------------------------------------------------------------------------------------------------------------------------------------------------------------------------------------------------------------------------------------------------------------------------------------------------------------------------------------------------------------------------------------------------------------------------------------------------------------------------------------------------------------------------------------------------------------------------------------------------------------------------------------------------------------------------------------------------------------------------------------------------------------------------------------------------------------------------------------------------------------------------------------------------------------------------------------------------------------------------------------------------------------------------------------------------------------------------------------------------------------------------------------------------------------------------------------------------------------------------------------------------------------------------------------------------------------------------------------------------------------------------------------------------------------------------------------------------------------------------------------------------------------------------------------------------------------------------------------------------------------------------------------------------------------------------------------------------------------------------------------------------------------------------------------------------------------------------------------------------------------------------------------------------------------------|-----------------|-----------|-------------------------|-------------|--|
| 13023                         | 00-A                                                                                                                                                                                                                                                                                                                                                                                                                                                                                                                                                                                                                                                                                                                                                                                                                                                                                                                                                                                                                                                                                                                                                                                                                                                                                                                                                                                                                                                                                                                                                                                                                                                                                                                                                                                                                                                                                                                                                                                                                                                                                                                          | 1302249-A       |           |                         | 1302272     |  |
|                               |                                                                                                                                                                                                                                                                                                                                                                                                                                                                                                                                                                                                                                                                                                                                                                                                                                                                                                                                                                                                                                                                                                                                                                                                                                                                                                                                                                                                                                                                                                                                                                                                                                                                                                                                                                                                                                                                                                                                                                                                                                                                                                                               |                 |           |                         |             |  |
| Air Shuto                     | ff Valve                                                                                                                                                                                                                                                                                                                                                                                                                                                                                                                                                                                                                                                                                                                                                                                                                                                                                                                                                                                                                                                                                                                                                                                                                                                                                                                                                                                                                                                                                                                                                                                                                                                                                                                                                                                                                                                                                                                                                                                                                                                                                                                      | Wirin           | g Harness | 2.5-3.25" Silicone Boot |             |  |
| Qty                           | : 1                                                                                                                                                                                                                                                                                                                                                                                                                                                                                                                                                                                                                                                                                                                                                                                                                                                                                                                                                                                                                                                                                                                                                                                                                                                                                                                                                                                                                                                                                                                                                                                                                                                                                                                                                                                                                                                                                                                                                                                                                                                                                                                           | Qty: 1          |           |                         | Qty: 2      |  |
|                               |                                                                                                                                                                                                                                                                                                                                                                                                                                                                                                                                                                                                                                                                                                                                                                                                                                                                                                                                                                                                                                                                                                                                                                                                                                                                                                                                                                                                                                                                                                                                                                                                                                                                                                                                                                                                                                                                                                                                                                                                                                                                                                                               | •               |           |                         |             |  |
| 1302281                       | 13022                                                                                                                                                                                                                                                                                                                                                                                                                                                                                                                                                                                                                                                                                                                                                                                                                                                                                                                                                                                                                                                                                                                                                                                                                                                                                                                                                                                                                                                                                                                                                                                                                                                                                                                                                                                                                                                                                                                                                                                                                                                                                                                         | 82              | 1407030   |                         | 1405209     |  |
|                               | FOR 3 C PRE 15 C PRE | PORT LAT OF MAN |           |                         |             |  |
| 2.5" PAS Bead<br>Ring         | PAS Drill Template                                                                                                                                                                                                                                                                                                                                                                                                                                                                                                                                                                                                                                                                                                                                                                                                                                                                                                                                                                                                                                                                                                                                                                                                                                                                                                                                                                                                                                                                                                                                                                                                                                                                                                                                                                                                                                                                                                                                                                                                                                                                                                            |                 | 0350 Clam | ps                      | 0300 Clamps |  |
| Qty: 2                        | Qty:                                                                                                                                                                                                                                                                                                                                                                                                                                                                                                                                                                                                                                                                                                                                                                                                                                                                                                                                                                                                                                                                                                                                                                                                                                                                                                                                                                                                                                                                                                                                                                                                                                                                                                                                                                                                                                                                                                                                                                                                                                                                                                                          | Qty: 2          |           | Qty: 2                  |             |  |