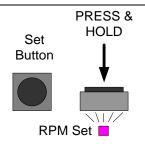

hat you choose a low activation RPM first to test that the unit is operating correctly. Once it is, you will need to set the high limit RPM activation.

Note: When you press the Set button the module will add 25% to the set speed.

 Open electronic enclosure, by releasing the two locking tabs on the side of the unit.



2. Adjust the position switch to position #3.





- 3. Start the engine.
- 4. Press and hold the RPM SET button.

When you push the SET RPM button will see the "RPM Set" LED illuminate.

- With another person helping you, have them step on the accelerator with the vehicle in park. Raise the engine RPM to 1200 RPM.
- 6. Release the SET RPM button.

Upon releasing the button the unit will store the RPM + 25%. So for this example the unit has stored 1200RPM + 25% = 1500RPM.





You should see the RPM signal flash proportionally to engine RPM.

7. Now increase the RPM of the engine to test the activation circuit is working correctly. As in this example the valve should activate at 1500RPM.

You should see the ACTIVATION LED flash ON/OFF on activation.

If the valve does not activate check the wiring.

If the valve activates but the engine does not stall, ensure nothing has contacted the valve linkage.

8. With the valve activated the engine

| should die. Reset the valve and restart                                                                                                      |                                                                                              |  |  |  |
|--------------------------------------------------------------------------