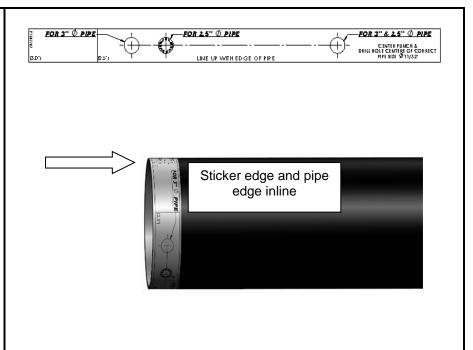

KIT CONTENTS:
Please check to make sure that you have all the parts listed in this kit before you start the disassembly of your truck.

| 1036731 (2.5") KIT CONTENTS          |                    |             |                                                                                                                                                                                                                                                                                                                                                                                                                                                                                                                                                                                                                                                                                                                                                                                                                                                                                                                                                                                                                                                                                                                                                                                                                                                                                                                                                                                                                                                                                                                                                                                                                                                                                                                                                                                                                                                                                                                                                                                                                                                                                                                               |         |             |                  |
|--------------------------------------|--------------------|-------------|-------------------------------------------------------------------------------------------------------------------------------------------------------------------------------------------------------------------------------------------------------------------------------------------------------------------------------------------------------------------------------------------------------------------------------------------------------------------------------------------------------------------------------------------------------------------------------------------------------------------------------------------------------------------------------------------------------------------------------------------------------------------------------------------------------------------------------------------------------------------------------------------------------------------------------------------------------------------------------------------------------------------------------------------------------------------------------------------------------------------------------------------------------------------------------------------------------------------------------------------------------------------------------------------------------------------------------------------------------------------------------------------------------------------------------------------------------------------------------------------------------------------------------------------------------------------------------------------------------------------------------------------------------------------------------------------------------------------------------------------------------------------------------------------------------------------------------------------------------------------------------------------------------------------------------------------------------------------------------------------------------------------------------------------------------------------------------------------------------------------------------|---------|-------------|------------------|
| 1302300-A                            |                    | 1302248-A 1 |                                                                                                                                                                                                                                                                                                                                                                                                                                                                                                                                                                                                                                                                                                                                                                                                                                                                                                                                                                                                                                                                                                                                                                                                                                                                                                                                                                                                                                                                                                                                                                                                                                                                                                                                                                                                                                                                                                                                                                                                                                                                                                                               | 1302272 |             |                  |
|                                      |                    |             |                                                                                                                                                                                                                                                                                                                                                                                                                                                                                                                                                                                                                                                                                                                                                                                                                                                                                                                                                                                                                                                                                                                                                                                                                                                                                                                                                                                                                                                                                                                                                                                                                                                                                                                                                                                                                                                                                                                                                                                                                                                                                                                               |         |             |                  |
| Air S                                | Shutoff Valve      |             | Wiring H                                                                                                                                                                                                                                                                                                                                                                                                                                                                                                                                                                                                                                                                                                                                                                                                                                                                                                                                                                                                                                                                                                                                                                                                                                                                                                                                                                                                                                                                                                                                                                                                                                                                                                                                                                                                                                                                                                                                                                                                                                                                                                                      | larness | 2.5-3.2     | 5" Silicone Boot |
|                                      | Qty: 1             |             | Qty                                                                                                                                                                                                                                                                                                                                                                                                                                                                                                                                                                                                                                                                                                                                                                                                                                                                                                                                                                                                                                                                                                                                                                                                                                                                                                                                                                                                                                                                                                                                                                                                                                                                                                                                                                                                                                                                                                                                                                                                                                                                                                                           | : 1     |             | Qty: 2           |
| 1306                                 | 720                | 14          | 107030 14052                                                                                                                                                                                                                                                                                                                                                                                                                                                                                                                                                                                                                                                                                                                                                                                                                                                                                                                                                                                                                                                                                                                                                                                                                                                                                                                                                                                                                                                                                                                                                                                                                                                                                                                                                                                                                                                                                                                                                                                                                                                                                                                  |         | 1302285     |                  |
| FOSTITUE AIR SHUTDOWN 1.500.887.5030 |                    |             |                                                                                                                                                                                                                                                                                                                                                                                                                                                                                                                                                                                                                                                                                                                                                                                                                                                                                                                                                                                                                                                                                                                                                                                                                                                                                                                                                                                                                                                                                                                                                                                                                                                                                                                                                                                                                                                                                                                                                                                                                                                                                                                               |         |             |                  |
| Electronic                           | Module             | 0350 Clamps |                                                                                                                                                                                                                                                                                                                                                                                                                                                                                                                                                                                                                                                                                                                                                                                                                                                                                                                                                                                                                                                                                                                                                                                                                                                                                                                                                                                                                                                                                                                                                                                                                                                                                                                                                                                                                                                                                                                                                                                                                                                                                                                               | 0300 CI |             | Solder           |
| Qty: 1                               |                    | Q           | ty: 2                                                                                                                                                                                                                                                                                                                                                                                                                                                                                                                                                                                                                                                                                                                                                                                                                                                                                                                                                                                                                                                                                                                                                                                                                                                                                                                                                                                                                                                                                                                                                                                                                                                                                                                                                                                                                                                                                                                                                                                                                                                                                                                         | Qty:    | 2           | Qty: 5"          |
| 1800060                              | 13022              | 81          | 1302282                                                                                                                                                                                                                                                                                                                                                                                                                                                                                                                                                                                                                                                                                                                                                                                                                                                                                                                                                                                                                                                                                                                                                                                                                                                                                                                                                                                                                                                                                                                                                                                                                                                                                                                                                                                                                                                                                                                                                                                                                                                                                                                       |         |             | 1301381          |
|                                      |                    |             | EOR 1. © PIPE  FOR 1. © PIPE  INC. U. WITH EDGLOTIFE  FOR 1. GARAGE OF PIPE  FOR 1. GARAGE OF PIPE  FOR 3. GARAGE |         |             |                  |
| Velcro strips                        | 2.5" PAS Bead Ring |             | PAS Drill Template                                                                                                                                                                                                                                                                                                                                                                                                                                                                                                                                                                                                                                                                                                                                                                                                                                                                                                                                                                                                                                                                                                                                                                                                                                                                                                                                                                                                                                                                                                                                                                                                                                                                                                                                                                                                                                                                                                                                                                                                                                                                                                            |         | Heat Shrink |                  |
| Qty: 2 x 4"                          | Qty:               | 2           |                                                                                                                                                                                                                                                                                                                                                                                                                                                                                                                                                                                                                                                                                                                                                                                                                                                                                                                                                                                                                                                                                                                                                                                                                                                                                                                                                                                                                                                                                                                                                                                                                                                                                                                                                                                                                                                                                                                                                                                                                                                                                                                               | Qty: 2  |             | Qty: 3"          |

| 1036731-M (2.5") KIT CONTENTS |                                                                                                                                                                                                                                                                                                                                                                                                                                                                                                                                                                                                                                                                                                                                                                                                                                                                                                                                                                                                                                                                                                                                                                                                                                                                                                                                                                                                                                                                                                                                                                                                                                                                                                                                                                                                                                                                                                                                                                                                                                                                                                                               |                 |           |                         |             |  |
|-------------------------------|-------------------------------------------------------------------------------------------------------------------------------------------------------------------------------------------------------------------------------------------------------------------------------------------------------------------------------------------------------------------------------------------------------------------------------------------------------------------------------------------------------------------------------------------------------------------------------------------------------------------------------------------------------------------------------------------------------------------------------------------------------------------------------------------------------------------------------------------------------------------------------------------------------------------------------------------------------------------------------------------------------------------------------------------------------------------------------------------------------------------------------------------------------------------------------------------------------------------------------------------------------------------------------------------------------------------------------------------------------------------------------------------------------------------------------------------------------------------------------------------------------------------------------------------------------------------------------------------------------------------------------------------------------------------------------------------------------------------------------------------------------------------------------------------------------------------------------------------------------------------------------------------------------------------------------------------------------------------------------------------------------------------------------------------------------------------------------------------------------------------------------|-----------------|-----------|-------------------------|-------------|--|
| 13023                         | 00-A                                                                                                                                                                                                                                                                                                                                                                                                                                                                                                                                                                                                                                                                                                                                                                                                                                                                                                                                                                                                                                                                                                                                                                                                                                                                                                                                                                                                                                                                                                                                                                                                                                                                                                                                                                                                                                                                                                                                                                                                                                                                                                                          | 1302249-A       |           |                         | 1302272     |  |
|                               |                                                                                                                                                                                                                                                                                                                                                                                                                                                                                                                                                                                                                                                                                                                                                                                                                                                                                                                                                                                                                                                                                                                                                                                                                                                                                                                                                                                                                                                                                                                                                                                                                                                                                                                                                                                                                                                                                                                                                                                                                                                                                                                               |                 |           |                         |             |  |
| Air Shuto                     | ff Valve                                                                                                                                                                                                                                                                                                                                                                                                                                                                                                                                                                                                                                                                                                                                                                                                                                                                                                                                                                                                                                                                                                                                                                                                                                                                                                                                                                                                                                                                                                                                                                                                                                                                                                                                                                                                                                                                                                                                                                                                                                                                                                                      | Wirin           | g Harness | 2.5-3.25" Silicone Boot |             |  |
| Qty                           | : 1                                                                                                                                                                                                                                                                                                                                                                                                                                                                                                                                                                                                                                                                                                                                                                                                                                                                                                                                                                                                                                                                                                                                                                                                                                                                                                                                                                                                                                                                                                                                                                                                                                                                                                                                                                                                                                                                                                                                                                                                                                                                                                                           | Qty: 1          |           |                         | Qty: 2      |  |
|                               |                                                                                                                                                                                                                                                                                                                                                                                                                                                                                                                                                                                                                                                                                                                                                                                                                                                                                                                                                                                                                                                                                                                                                                                                                                                                                                                                                                                                                                                                                                                                                                                                                                                                                                                                                                                                                                                                                                                                                                                                                                                                                                                               | •               |           |                         |             |  |
| 1302281                       | 13022                                                                                                                                                                                                                                                                                                                                                                                                                                                                                                                                                                                                                                                                                                                                                                                                                                                                                                                                                                                                                                                                                                                                                                                                                                                                                                                                                                                                                                                                                                                                                                                                                                                                                                                                                                                                                                                                                                                                                                                                                                                                                                                         | 82              | 1407030   |                         | 1405209     |  |
|                               | FOR 3 C PRE 15 C PRE | PORT LAT OF MAN |           |                         |             |  |
| 2.5" PAS Bead<br>Ring         | PAS Drill Template                                                                                                                                                                                                                                                                                                                                                                                                                                                                                                                                                                                                                                                                                                                                                                                                                                                                                                                                                                                                                                                                                                                                                                                                                                                                                                                                                                                                                                                                                                                                                                                                                                                                                                                                                                                                                                                                                                                                                                                                                                                                                                            |                 | 0350 Clam | ps                      | 0300 Clamps |  |
| Qty: 2                        | Qty:                                                                                                                                                                                                                                                                                                                                                                                                                                                                                                                                                                                                                                                                                                                                                                                                                                                                                                                                                                                                                                                                                                                                                                                                                                                                                                                                                                                                                                                                                                                                                                                                                                                                                                                                                                                                                                                                                                                                                                                                                                                                                                                          | Qty: 2          |           | Qty: 2                  |             |  |