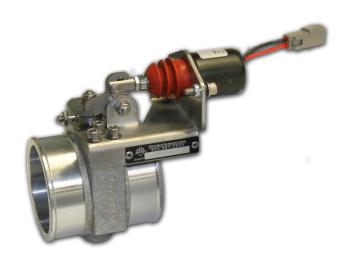

KIT CONTENTS:
Please check to make sure that you have all the parts listed in this kit before you start the disassembly of your truck.

| 1036731 (2.5") KIT CONTENTS          |                    |             |                                                                                                                                                                                                                                                                                                                                                                                                                                                                                                                                                                                                                                                                                                                                                                                                                                                                                                                                                                                                                                                                                                                                                                                                                                                                                                                                                                                                                                                                                                                                                                                                                                                                                                                                                                                                                                                                                                                                                                                                                                                                                                                               |         |             |                  |
|--------------------------------------|--------------------|-------------|-------------------------------------------------------------------------------------------------------------------------------------------------------------------------------------------------------------------------------------------------------------------------------------------------------------------------------------------------------------------------------------------------------------------------------------------------------------------------------------------------------------------------------------------------------------------------------------------------------------------------------------------------------------------------------------------------------------------------------------------------------------------------------------------------------------------------------------------------------------------------------------------------------------------------------------------------------------------------------------------------------------------------------------------------------------------------------------------------------------------------------------------------------------------------------------------------------------------------------------------------------------------------------------------------------------------------------------------------------------------------------------------------------------------------------------------------------------------------------------------------------------------------------------------------------------------------------------------------------------------------------------------------------------------------------------------------------------------------------------------------------------------------------------------------------------------------------------------------------------------------------------------------------------------------------------------------------------------------------------------------------------------------------------------------------------------------------------------------------------------------------|---------|-------------|------------------|
| 1302300-A                            |                    | 1302248-A 1 |                                                                                                                                                                                                                                                                                                                                                                                                                                                                                                                                                                                                                                                                                                                                                                                                                                                                                                                                                                                                                                                                                                                                                                                                                                                                                                                                                                                                                                                                                                                                                                                                                                                                                                                                                                                                                                                                                                                                                                                                                                                                                                                               | 1302272 |             |                  |
|                                      |                    |             |                                                                                                                                                                                                                                                                                                                                                                                                                                                                                                                                                                                                                                                                                                                                                                                                                                                                                                                                                                                                                                                                                                                                                                                                                                                                                                                                                                                                                                                                                                                                                                                                                                                                                                                                                                                                                                                                                                                                                                                                                                                                                                                               |         |             |                  |
| Air S                                | Shutoff Valve      |             | Wiring H                                                                                                                                                                                                                                                                                                                                                                                                                                                                                                                                                                                                                                                                                                                                                                                                                                                                                                                                                                                                                                                                                                                                                                                                                                                                                                                                                                                                                                                                                                                                                                                                                                                                                                                                                                                                                                                                                                                                                                                                                                                                                                                      | larness | 2.5-3.2     | 5" Silicone Boot |
|                                      | Qty: 1             |             | Qty                                                                                                                                                                                                                                                                                                                                                                                                                                                                                                                                                                                                                                                                                                                                                                                                                                                                                                                                                                                                                                                                                                                                                                                                                                                                                                                                                                                                                                                                                                                                                                                                                                                                                                                                                                                                                                                                                                                                                                                                                                                                                                                           | : 1     |             | Qty: 2           |
| 1306                                 | 720                | 14          | 107030 14052                                                                                                                                                                                                                                                                                                                                                                                                                                                                                                                                                                                                                                                                                                                                                                                                                                                                                                                                                                                                                                                                                                                                                                                                                                                                                                                                                                                                                                                                                                                                                                                                                                                                                                                                                                                                                                                                                                                                                                                                                                                                                                                  |         | 1302285     |                  |
| FOSTITUE AIR SHUTDOWN 1.500.887.5030 |                    |             |                                                                                                                                                                                                                                                                                                                                                                                                                                                                                                                                                                                                                                                                                                                                                                                                                                                                                                                                                                                                                                                                                                                                                                                                                                                                                                                                                                                                                                                                                                                                                                                                                                                                                                                                                                                                                                                                                                                                                                                                                                                                                                                               |         |             |                  |
| Electronic                           | Module             | 0350 Clamps |                                                                                                                                                                                                                                                                                                                                                                                                                                                                                                                                                                                                                                                                                                                                                                                                                                                                                                                                                                                                                                                                                                                                                                                                                                                                                                                                                                                                                                                                                                                                                                                                                                                                                                                                                                                                                                                                                                                                                                                                                                                                                                                               | 0300 CI |             | Solder           |
| Qty: 1                               |                    | Q           | ty: 2                                                                                                                                                                                                                                                                                                                                                                                                                                                                                                                                                                                                                                                                                                                                                                                                                                                                                                                                                                                                                                                                                                                                                                                                                                                                                                                                                                                                                                                                                                                                                                                                                                                                                                                                                                                                                                                                                                                                                                                                                                                                                                                         | Qty:    | 2           | Qty: 5"          |
| 1800060                              | 13022              | 81          | 1302282                                                                                                                                                                                                                                                                                                                                                                                                                                                                                                                                                                                                                                                                                                                                                                                                                                                                                                                                                                                                                                                                                                                                                                                                                                                                                                                                                                                                                                                                                                                                                                                                                                                                                                                                                                                                                                                                                                                                                                                                                                                                                                                       |         |             | 1301381          |
|                                      |                    |             | EOR 1. © PIPE  FOR 1. © PIPE  INC. U. WITH EDGLOTIFE  FOR 1. GARAGE OF PIPE  FOR 1. GARAGE OF PIPE  FOR 3. GARAGE |         |             |                  |
| Velcro strips                        | 2.5" PAS Bead Ring |             | PAS Drill Template                                                                                                                                                                                                                                                                                                                                                                                                                                                                                                                                                                                                                                                                                                                                                                                                                                                                                                                                                                                                                                                                                                                                                                                                                                                                                                                                                                                                                                                                                                                                                                                                                                                                                                                                                                                                                                                                                                                                                                                                                                                                                                            |         | Heat Shrink |                  |
| Qty: 2 x 4"                          | Qty:               | 2           |                                                                                                                                                                                                                                                                                                                                                                                                                                                                                                                                                                                                                                                                                                                                                                                                                                                                                                                                                                                                                                                                                                                                                                                                                                                                                                                                                                                                                                                                                                                                                                                                                                                                                                                                                                                                                                                                                                                                                                                                                                                                                                                               | Qty: 2  |             | Qty: 3"          |