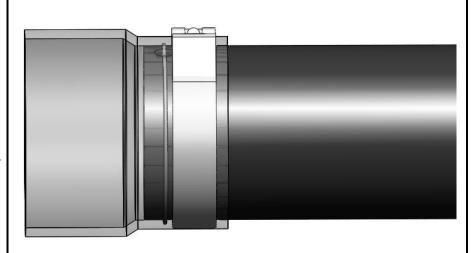

.



 Once the holes are drilled, install the ring bead around the pipe. Lock each end of the ring bead into each hole.

You can use needle nose pliers to tweak or adjust the ring fit slightly.

Be careful not to bend the ring bead too much as you will weaken it.

Note the ring bead does not have to be perfectly tight or snug around the pipe, as we will be installing a silicone boot over top of it.

With the ring bead in place, you should not be able to pull the ring bead off axially from the tube.



8. Now slip the small side of the boot over the bead ring and pipe assembly.

Secure the boot with the supplied clamp (0300 for a 2.5" pipe) or (0325 for a 3" pipe). Note that there should be about 3/4"-1" of boot material after the bead ring.

Tighten the clamp till the spring bottoms out.



9. You can now install the valve into the open 3.5" section of the boot. Use the 1407030 (0350) spring clamp to secure this connection.

Install the 2<sup>nd</sup> 1405404 boot on the other side of the valve. Secure this connection again with the 1407030 (0350) spring clamp.

Tighten all clamps until the spring bottoms out.



10. Finally, reinstall the PAS and pipe assembly back into the truck; securing the intercooler end first. Then using the supplied clamp secure the intake end.



11. Under the hood locate a mounting position away from any heat source for the electronic module using the supplied Velcro to fasten the module in place.

Be sure to clean both surfaces with rubbing alcohol before you apply the Velcro.





14. Under the hood locate the ECM / PCM / or Crankshaft wire. Bei