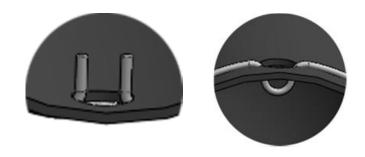

KIT CONTENTS:
Please check to make sure that you have all the parts listed in this kit before you start the disassembly of your truck.

| 1036731 (2.5") KIT CONTENTS          |                    |             |                                                                                                                                                                                                                                                                                                                                                                                                                                                                                                                                                                                                                                                                                                                                                                                                                                                                                                                                                                                                                                                                                                                                                                                                                                                                                                                                                                                                                                                                                                                                                                                                                                                                                                                                                                                                                                                                                                                                                                                                                                                                                                                               |         |             |                  |
|--------------------------------------|--------------------|-------------|-------------------------------------------------------------------------------------------------------------------------------------------------------------------------------------------------------------------------------------------------------------------------------------------------------------------------------------------------------------------------------------------------------------------------------------------------------------------------------------------------------------------------------------------------------------------------------------------------------------------------------------------------------------------------------------------------------------------------------------------------------------------------------------------------------------------------------------------------------------------------------------------------------------------------------------------------------------------------------------------------------------------------------------------------------------------------------------------------------------------------------------------------------------------------------------------------------------------------------------------------------------------------------------------------------------------------------------------------------------------------------------------------------------------------------------------------------------------------------------------------------------------------------------------------------------------------------------------------------------------------------------------------------------------------------------------------------------------------------------------------------------------------------------------------------------------------------------------------------------------------------------------------------------------------------------------------------------------------------------------------------------------------------------------------------------------------------------------------------------------------------|---------|-------------|------------------|
| 1302300-A                            |                    | 1302248-A 1 |                                                                                                                                                                                                                                                                                                                                                                                                                                                                                                                                                                                                                                                                                                                                                                                                                                                                                                                                                                                                                                                                                                                                                                                                                                                                                                                                                                                                                                                                                                                                                                                                                                                                                                                                                                                                                                                                                                                                                                                                                                                                                                                               | 1302272 |             |                  |
|                                      |                    |             |                                                                                                                                                                                                                                                                                                                                                                                                                                                                                                                                                                                                                                                                                                                                                                                                                                                                                                                                                                                                                                                                                                                                                                                                                                                                                                                                                                                                                                                                                                                                                                                                                                                                                                                                                                                                                                                                                                                                                                                                                                                                                                                               |         |             |                  |
| Air S                                | Shutoff Valve      |             | Wiring H                                                                                                                                                                                                                                                                                                                                                                                                                                                                                                                                                                                                                                                                                                                                                                                                                                                                                                                                                                                                                                                                                                                                                                                                                                                                                                                                                                                                                                                                                                                                                                                                                                                                                                                                                                                                                                                                                                                                                                                                                                                                                                                      | larness | 2.5-3.2     | 5" Silicone Boot |
|                                      | Qty: 1             |             | Qty                                                                                                                                                                                                                                                                                                                                                                                                                                                                                                                                                                                                                                                                                                                                                                                                                                                                                                                                                                                                                                                                                                                                                                                                                                                                                                                                                                                                                                                                                                                                                                                                                                                                                                                                                                                                                                                                                                                                                                                                                                                                                                                           | : 1     |             | Qty: 2           |
| 1306                                 | 720                | 14          | 107030 14052                                                                                                                                                                                                                                                                                                                                                                                                                                                                                                                                                                                                                                                                                                                                                                                                                                                                                                                                                                                                                                                                                                                                                                                                                                                                                                                                                                                                                                                                                                                                                                                                                                                                                                                                                                                                                                                                                                                                                                                                                                                                                                                  |         | 1302285     |                  |
| FOSTITUE AIR SHUTDOWN 1.500.887.5030 |                    |             |                                                                                                                                                                                                                                                                                                                                                                                                                                                                                                                                                                                                                                                                                                                                                                                                                                                                                                                                                                                                                                                                                                                                                                                                                                                                                                                                                                                                                                                                                                                                                                                                                                                                                                                                                                                                                                                                                                                                                                                                                                                                                                                               |         |             |                  |
| Electronic                           | Module             | 0350 Clamps |                                                                                                                                                                                                                                                                                                                                                                                                                                                                                                                                                                                                                                                                                                                                                                                                                                                                                                                                                                                                                                                                                                                                                                                                                                                                                                                                                                                                                                                                                                                                                                                                                                                                                                                                                                                                                                                                                                                                                                                                                                                                                                                               | 0300 CI |             | Solder           |
| Qty: 1                               |                    | Q           | ty: 2                                                                                                                                                                                                                                                                                                                                                                                                                                                                                                                                                                                                                                                                                                                                                                                                                                                                                                                                                                                                                                                                                                                                                                                                                                                                                                                                                                                                                                                                                                                                                                                                                                                                                                                                                                                                                                                                                                                                                                                                                                                                                                                         | Qty:    | 2           | Qty: 5"          |
| 1800060                              | 13022              | 81          | 1302282                                                                                                                                                                                                                                                                                                                                                                                                                                                                                                                                                                                                                                                                                                                                                                                                                                                                                                                                                                                                                                                                                                                                                                                                                                                                                                                                                                                                                                                                                                                                                                                                                                                                                                                                                                                                                                                                                                                                                                                                                                                                                                                       |         |             | 1301381          |
|                                      |                    |             | EOR 1. © PIPE  FOR 1. © PIPE  INC. U. WITH EDGLOTIFE  FOR 1. GARAGE OF PIPE  FOR 1. GARAGE OF PIPE  FOR 3. GARAGE |         |             |                  |
| Velcro strips                        | 2.5" PAS Bead Ring |             | PAS Drill Template                                                                                                                                                                                                                                                                                                                                                                                                                                                                                                                                                                                                                                                                                                                                                                                                                                                                                                                                                                                                                                                                                                                                                                                                                                                                                                                                                                                                                                                                                                                                                                                                                                                                                                                                                                                                                                                                                                                                                                                                                                                                                                            |         | Heat Shrink |                  |
| Qty: 2 x 4"                          | Qty:               | 2           |                                                                                                                                                                                                                                                                                                                                                                                                                                                                                                                                                                                                                                                                                                                                                                                                                                                                                                                                                                                                                                                                                                                                                                                                                                                                                                                                                                                                                                                                                                                                                                                                                                                                                                                                                                                                                                                                                                                                                                                                                                                                                                                               | Qty: 2  |             | Qty: 3"          |

| 1036731-M (2.5") KIT CONTENTS |                                                                                                                                                                                                                                                                                                                                                                                                                                                                                                                                                                                                                                                                                                                                                                                                                                                                                                                                                                                                                                                                                                                                                                                                                                                                                                                                                                                                                                                                                                                                                                                                                                                                                                                                                                                                                                                                                                                                                                                                                                                                                                                               |                 |           |                         |             |  |
|-------------------------------|-------------------------------------------------------------------------------------------------------------------------------------------------------------------------------------------------------------------------------------------------------------------------------------------------------------------------------------------------------------------------------------------------------------------------------------------------------------------------------------------------------------------------------------------------------------------------------------------------------------------------------------------------------------------------------------------------------------------------------------------------------------------------------------------------------------------------------------------------------------------------------------------------------------------------------------------------------------------------------------------------------------------------------------------------------------------------------------------------------------------------------------------------------------------------------------------------------------------------------------------------------------------------------------------------------------------------------------------------------------------------------------------------------------------------------------------------------------------------------------------------------------------------------------------------------------------------------------------------------------------------------------------------------------------------------------------------------------------------------------------------------------------------------------------------------------------------------------------------------------------------------------------------------------------------------------------------------------------------------------------------------------------------------------------------------------------------------------------------------------------------------|-----------------|-----------|-------------------------|-------------|--|
| 13023                         | 00-A                                                                                                                                                                                                                                                                                                                                                                                                                                                                                                                                                                                                                                                                                                                                                                                                                                                                                                                                                                                                                                                                                                                                                                                                                                                                                                                                                                                                                                                                                                                                                                                                                                                                                                                                                                                                                                                                                                                                                                                                                                                                                                                          | 1302249-A       |           |                         | 1302272     |  |
|                               |                                                                                                                                                                                                                                                                                                                                                                                                                                                                                                                                                                                                                                                                                                                                                                                                                                                                                                                                                                                                                                                                                                                                                                                                                                                                                                                                                                                                                                                                                                                                                                                                                                                                                                                                                                                                                                                                                                                                                                                                                                                                                                                               |                 |           |                         |             |  |
| Air Shuto                     | ff Valve                                                                                                                                                                                                                                                                                                                                                                                                                                                                                                                                                                                                                                                                                                                                                                                                                                                                                                                                                                                                                                                                                                                                                                                                                                                                                                                                                                                                                                                                                                                                                                                                                                                                                                                                                                                                                                                                                                                                                                                                                                                                                                                      | Wirin           | g Harness | 2.5-3.25" Silicone Boot |             |  |
| Qty                           | : 1                                                                                                                                                                                                                                                                                                                                                                                                                                                                                                                                                                                                                                                                                                                                                                                                                                                                                                                                                                                                                                                                                                                                                                                                                                                                                                                                                                                                                                                                                                                                                                                                                                                                                                                                                                                                                                                                                                                                                                                                                                                                                                                           | Qty: 1          |           |                         | Qty: 2      |  |
|                               |                                                                                                                                                                                                                                                                                                                                                                                                                                                                                                                                                                                                                                                                                                                                                                                                                                                                                                                                                                                                                                                                                                                                                                                                                                                                                                                                                                                                                                                                                                                                                                                                                                                                                                                                                                                                                                                                                                                                                                                                                                                                                                                               | •               |           |                         |             |  |
| 1302281                       | 13022                                                                                                                                                                                                                                                                                                                                                                                                                                                                                                                                                                                                                                                                                                                                                                                                                                                                                                                                                                                                                                                                                                                                                                                                                                                                                                                                                                                                                                                                                                                                                                                                                                                                                                                                                                                                                                                                                                                                                                                                                                                                                                                         | 82              | 1407030   |                         | 1405209     |  |
|                               | FOR 3 C PRE 15 C PRE | PORT LAT OF MAN |           |                         |             |  |
| 2.5" PAS Bead<br>Ring         | PAS Drill Template                                                                                                                                                                                                                                                                                                                                                                                                                                                                                                                                                                                                                                                                                                                                                                                                                                                                                                                                                                                                                                                                                                                                                                                                                                                                                                                                                                                                                                                                                                                                                                                                                                                                                                                                                                                                                                                                                                                                                                                                                                                                                                            |                 | 0350 Clam | ps                      | 0300 Clamps |  |
| Qty: 2                        | Qty:                                                                                                                                                                                                                                                                                                                                                                                                                                                                                                                                                                                                                                                                                                                                                                                                                                                                                                                                                                                                                                                                                                                                                                                                                                                                                                                                                                                                                                                                                                                                                                                                                                                                                                                                                                                                                                                                                                                                                                                                                                                                                                                          | Qty: 2          |           | Qty: 2                  |             |  |