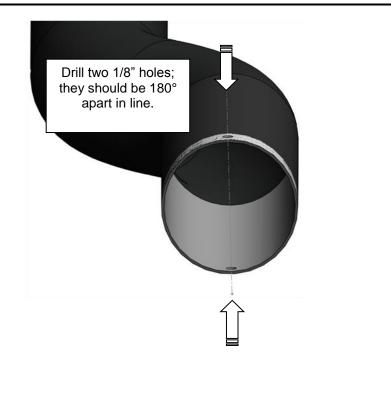

positive air shutoff valve.



 Remove backing from drill template sticker and wrap around pipe. The edge of the sticker should line up with the edge of the pipe.

For a 2.5" pipe the sticker should wrap around the pipe, and end at the 2.5" diameter line on the sticker.

For a 3" pipe the sticker should wrap perfectly around the pipe, the start of the sticker should meet the end of the sticker.



5. With the sticker in place use a center punch and then use a Ø1/8" drill bit and drill a hole in the center of the holes marked for the 2.5" or 3" pipe size.

Once complete the two holes should be perfectly 180° in line with each other through the pipe.

DO NOT DRILL COMPLETELY THROUGH THE PIPE AND OUT THE OTHER END. YOU WILL NEED TO DRILL ONE SIDE THEN ROTATE, AND THEN DRILL THE OTHER SIDE.



 Once the pilot holes are drilled you will need to drill a Ø11/32" hole through the pilot holes.

You can now remove the sticker.

You must deburr the inside of the drilled holes.



 Once the holes are drilled, install the ring bead around the pipe. Lock each end of the ring bead into each hole.

You can use needle nose pliers to tweak or adjust the ring fit slightly.

Be careful not to bend the ring bead too much as you will weaken it.

Note the ring bead does not have to be perfectly tight or snug around the pipe, as we will be installing a silicone boot over top of it.

With the ring bead in place, you should not be able to pull the ring bead off axially from the tube.



8. Now slip the small side of the boot over the bead ring and pipe assembly.

Secure the boot with the supplied c