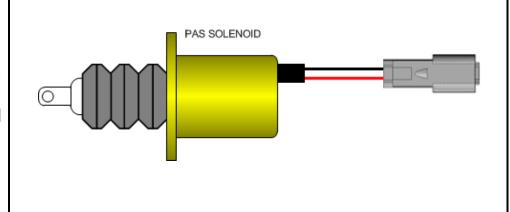

KIT CONTENTS:
Please check to make sure that you have all the parts listed in this kit before you start the disassembly of your truck.

| 1036731 (2.5") KIT CONTENTS          |                    |             |                                                                                                                                                                                                                                                                                                                                                                                                                                                                                                                                                                                                                                                                                                                                                                                                                                                                                                                                                                                                                                                                                                                                                                                                                                                                                                                                                                                                                                                                                                                                                                                                                                                                                                                                                                                                                                                                                                                                                                                                                                                                                                                               |         |             |                  |
|--------------------------------------|--------------------|-------------|-------------------------------------------------------------------------------------------------------------------------------------------------------------------------------------------------------------------------------------------------------------------------------------------------------------------------------------------------------------------------------------------------------------------------------------------------------------------------------------------------------------------------------------------------------------------------------------------------------------------------------------------------------------------------------------------------------------------------------------------------------------------------------------------------------------------------------------------------------------------------------------------------------------------------------------------------------------------------------------------------------------------------------------------------------------------------------------------------------------------------------------------------------------------------------------------------------------------------------------------------------------------------------------------------------------------------------------------------------------------------------------------------------------------------------------------------------------------------------------------------------------------------------------------------------------------------------------------------------------------------------------------------------------------------------------------------------------------------------------------------------------------------------------------------------------------------------------------------------------------------------------------------------------------------------------------------------------------------------------------------------------------------------------------------------------------------------------------------------------------------------|---------|-------------|------------------|
| 1302300-A                            |                    | 1302248-A 1 |                                                                                                                                                                                                                                                                                                                                                                                                                                                                                                                                                                                                                                                                                                                                                                                                                                                                                                                                                                                                                                                                                                                                                                                                                                                                                                                                                                                                                                                                                                                                                                                                                                                                                                                                                                                                                                                                                                                                                                                                                                                                                                                               | 1302272 |             |                  |
|                                      |                    |             |                                                                                                                                                                                                                                                                                                                                                                                                                                                                                                                                                                                                                                                                                                                                                                                                                                                                                                                                                                                                                                                                                                                                                                                                                                                                                                                                                                                                                                                                                                                                                                                                                                                                                                                                                                                                                                                                                                                                                                                                                                                                                                                               |         |             |                  |
| Air S                                | Shutoff Valve      |             | Wiring H                                                                                                                                                                                                                                                                                                                                                                                                                                                                                                                                                                                                                                                                                                                                                                                                                                                                                                                                                                                                                                                                                                                                                                                                                                                                                                                                                                                                                                                                                                                                                                                                                                                                                                                                                                                                                                                                                                                                                                                                                                                                                                                      | larness | 2.5-3.2     | 5" Silicone Boot |
|                                      | Qty: 1             |             | Qty                                                                                                                                                                                                                                                                                                                                                                                                                                                                                                                                                                                                                                                                                                                                                                                                                                                                                                                                                                                                                                                                                                                                                                                                                                                                                                                                                                                                                                                                                                                                                                                                                                                                                                                                                                                                                                                                                                                                                                                                                                                                                                                           | : 1     |             | Qty: 2           |
| 1306                                 | 720                | 14          | 107030 14052                                                                                                                                                                                                                                                                                                                                                                                                                                                                                                                                                                                                                                                                                                                                                                                                                                                                                                                                                                                                                                                                                                                                                                                                                                                                                                                                                                                                                                                                                                                                                                                                                                                                                                                                                                                                                                                                                                                                                                                                                                                                                                                  |         | 1302285     |                  |
| FOSTITUE AIR SHUTDOWN 1.500.887.5030 |                    |             |                                                                                                                                                                                                                                                                                                                                                                                                                                                                                                                                                                                                                                                                                                                                                                                                                                                                                                                                                                                                                                                                                                                                                                                                                                                                                                                                                                                                                                                                                                                                                                                                                                                                                                                                                                                                                                                                                                                                                                                                                                                                                                                               |         |             |                  |
| Electronic                           | Module             | 0350 Clamps |                                                                                                                                                                                                                                                                                                                                                                                                                                                                                                                                                                                                                                                                                                                                                                                                                                                                                                                                                                                                                                                                                                                                                                                                                                                                                                                                                                                                                                                                                                                                                                                                                                                                                                                                                                                                                                                                                                                                                                                                                                                                                                                               | 0300 CI |             | Solder           |
| Qty: 1                               |                    | Q           | ty: 2                                                                                                                                                                                                                                                                                                                                                                                                                                                                                                                                                                                                                                                                                                                                                                                                                                                                                                                                                                                                                                                                                                                                                                                                                                                                                                                                                                                                                                                                                                                                                                                                                                                                                                                                                                                                                                                                                                                                                                                                                                                                                                                         | Qty:    | 2           | Qty: 5"          |
| 1800060                              | 13022              | 81          | 1302282                                                                                                                                                                                                                                                                                                                                                                                                                                                                                                                                                                                                                                                                                                                                                                                                                                                                                                                                                                                                                                                                                                                                                                                                                                                                                                                                                                                                                                                                                                                                                                                                                                                                                                                                                                                                                                                                                                                                                                                                                                                                                                                       |         |             | 1301381          |
|                                      |                    |             | EOR 1. © PIPE  FOR 1. © PIPE  INC. U. WITH EDGLOTIFE  FOR 1. GARAGE OF PIPE  FOR 1. GARAGE OF PIPE  FOR 3. GARAGE |         |             |                  |
| Velcro strips                        | 2.5" PAS Bead Ring |             | PAS Drill Template                                                                                                                                                                                                                                                                                                                                                                                                                                                                                                                                                                                                                                                                                                                                                                                                                                                                                                                                                                                                                                                                                                                                                                                                                                                                                                                                                                                                                                                                                                                                                                                                                                                                                                                                                                                                                                                                                                                                                                                                                                                                                                            |         | Heat Shrink |                  |
| Qty: 2 x 4"                          | Qty:               | 2           |                                                                                                                                                                                                                                                                                                                                                                                                                                                                                                                                                                                                                                                                                                                                                                                                                                                                                                                                                                                                                                                                                                                                                                                                                                                                                                                                                                                                                                                                                                                                                                                                                                                                                                                                                                                                                                                                                                                                                                                                                                                                                                                               | Qty: 2  |             | Qty: 3"          |

| 1036731-M (2.5") KIT CONTENTS |                                                                                                                                                                                                                                                                                                                                                                                                                                                                                                                                                                                                                                                                                                                                                                                                                                                                                                                                                                                                                                                                                                                                                                                                                                                                                                                                                                                                                                                                                                                                                                                                                                                                                                                                                                                                                                                                                                                                                                                                                                                                                                                               |                 |           |                         |             |  |
|-------------------------------|-------------------------------------------------------------------------------------------------------------------------------------------------------------------------------------------------------------------------------------------------------------------------------------------------------------------------------------------------------------------------------------------------------------------------------------------------------------------------------------------------------------------------------------------------------------------------------------------------------------------------------------------------------------------------------------------------------------------------------------------------------------------------------------------------------------------------------------------------------------------------------------------------------------------------------------------------------------------------------------------------------------------------------------------------------------------------------------------------------------------------------------------------------------------------------------------------------------------------------------------------------------------------------------------------------------------------------------------------------------------------------------------------------------------------------------------------------------------------------------------------------------------------------------------------------------------------------------------------------------------------------------------------------------------------------------------------------------------------------------------------------------------------------------------------------------------------------------------------------------------------------------------------------------------------------------------------------------------------------------------------------------------------------------------------------------------------------------------------------------------------------|-----------------|-----------|-------------------------|-------------|--|
| 13023                         | 00-A                                                                                                                                                                                                                                                                                                                                                                                                                                                                                                                                                                                                                                                                                                                                                                                                                                                                                                                                                                                                                                                                                                                                                                                                                                                                                                                                                                                                                                                                                                                                                                                                                                                                                                                                                                                                                                                                                                                                                                                                                                                                                                                          | 1302249-A       |           |                         | 1302272     |  |
|                               |                                                                                                                                                                                                                                                                                                                                                                                                                                                                                                                                                                                                                                                                                                                                                                                                                                                                                                                                                                                                                                                                                                                                                                                                                                                                                                                                                                                                                                                                                                                                                                                                                                                                                                                                                                                                                                                                                                                                                                                                                                                                                                                               |                 |           |                         |             |  |
| Air Shuto                     | ff Valve                                                                                                                                                                                                                                                                                                                                                                                                                                                                                                                                                                                                                                                                                                                                                                                                                                                                                                                                                                                                                                                                                                                                                                                                                                                                                                                                                                                                                                                                                                                                                                                                                                                                                                                                                                                                                                                                                                                                                                                                                                                                                                                      | Wirin           | g Harness | 2.5-3.25" Silicone Boot |             |  |
| Qty                           | : 1                                                                                                                                                                                                                                                                                                                                                                                                                                                                                                                                                                                                                                                                                                                                                                                                                                                                                                                                                                                                                                                                                                                                                                                                                                                                                                                                                                                                                                                                                                                                                                                                                                                                                                                                                                                                                                                                                                                                                                                                                                                                                                                           | Qty: 1          |           |                         | Qty: 2      |  |
|                               |                                                                                                                                                                                                                                                                                                                                                                                                                                                                                                                                                                                                                                                                                                                                                                                                                                                                                                                                                                                                                                                                                                                                                                                                                                                                                                                                                                                                                                                                                                                                                                                                                                                                                                                                                                                                                                                                                                                                                                                                                                                                                                                               | •               |           |                         |             |  |
| 1302281                       | 13022                                                                                                                                                                                                                                                                                                                                                                                                                                                                                                                                                                                                                                                                                                                                                                                                                                                                                                                                                                                                                                                                                                                                                                                                                                                                                                                                                                                                                                                                                                                                                                                                                                                                                                                                                                                                                                                                                                                                                                                                                                                                                                                         | 82              | 1407030   |                         | 1405209     |  |
|                               | FOR 3 C PRE 15 C PRE | PORT LAT OF MAN |           |                         |             |  |
| 2.5" PAS Bead<br>Ring         | PAS Drill Template                                                                                                                                                                                                                                                                                                                                                                                                                                                                                                                                                                                                                                                                                                                                                                                                                                                                                                                                                                                                                                                                                                                                                                                                                                                                                                                                                                                                                                                                                                                                                                                                                                                                                                                                                                                                                                                                                                                                                                                                                                                                                                            |                 | 0350 Clam | ps                      | 0300 Clamps |  |
| Qty: 2                        | Qty:                                                                                                                                                                                                                                                                                                                                                                                                                                                                                                                                                                                                                                                                                                                                                                                                                                                                                                                                                                                                                                                                                                                                                                                                                                                                                                                                                                                                                                                                                                                                                                                                                                                                                                                                                                                                                                                                                                                                                                                                                                                                                                                          | Qty: 2          |           | Qty: 2                  |             |  |