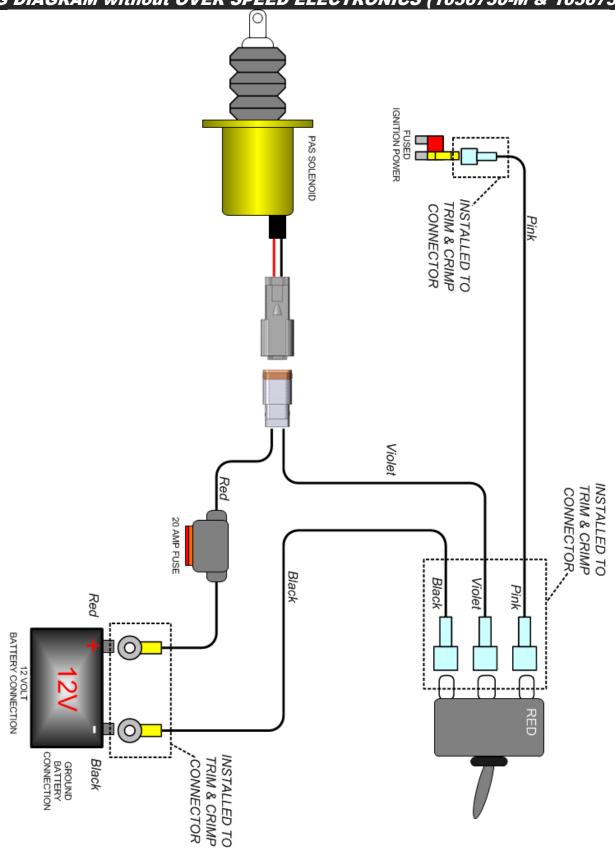

#### 2.5-3" GENERIC POSITIVE AIR SHUTOFF

| P/N# | 1036730 | P/N# | 1036730-M |
|------|---------|------|-----------|
| P/N# | 1036731 | P/N# | 1036731-M |

| 1036731-M (2.5") KIT CONTENTS |                                                                                                                                                                                                                                                                                                                                                                                                                                                                                                                                                                                                                                                                                                                                                                                                                                                                                                                                                                                                                                                                                                                                                                                                                                                                                                                                                                                                                                                                                                                                                                                                                                                                                                                                                                                                                                                                                                                                                                                                                                                                                                                               |                 |           |                         |             |  |
|-------------------------------|-------------------------------------------------------------------------------------------------------------------------------------------------------------------------------------------------------------------------------------------------------------------------------------------------------------------------------------------------------------------------------------------------------------------------------------------------------------------------------------------------------------------------------------------------------------------------------------------------------------------------------------------------------------------------------------------------------------------------------------------------------------------------------------------------------------------------------------------------------------------------------------------------------------------------------------------------------------------------------------------------------------------------------------------------------------------------------------------------------------------------------------------------------------------------------------------------------------------------------------------------------------------------------------------------------------------------------------------------------------------------------------------------------------------------------------------------------------------------------------------------------------------------------------------------------------------------------------------------------------------------------------------------------------------------------------------------------------------------------------------------------------------------------------------------------------------------------------------------------------------------------------------------------------------------------------------------------------------------------------------------------------------------------------------------------------------------------------------------------------------------------|-----------------|-----------|-------------------------|-------------|--|
| 13023                         | 00-A                                                                                                                                                                                                                                                                                                                                                                                                                                                                                                                                                                                                                                                                                                                                                                                                                                                                                                                                                                                                                                                                                                                                                                                                                                                                                                                                                                                                                                                                                                                                                                                                                                                                                                                                                                                                                                                                                                                                                                                                                                                                                                                          | 1302249-A       |           |                         | 1302272     |  |
|                               |                                                                                                                                                                                                                                                                                                                                                                                                                                                                                                                                                                                                                                                                                                                                                                                                                                                                                                                                                                                                                                                                                                                                                                                                                                                                                                                                                                                                                                                                                                                                                                                                                                                                                                                                                                                                                                                                                                                                                                                                                                                                                                                               |                 |           |                         |             |  |
| Air Shuto                     | ff Valve                                                                                                                                                                                                                                                                                                                                                                                                                                                                                                                                                                                                                                                                                                                                                                                                                                                                                                                                                                                                                                                                                                                                                                                                                                                                                                                                                                                                                                                                                                                                                                                                                                                                                                                                                                                                                                                                                                                                                                                                                                                                                                                      | Wirin           | g Harness | 2.5-3.25" Silicone Boot |             |  |
| Qty                           | : 1                                                                                                                                                                                                                                                                                                                                                                                                                                                                                                                                                                                                                                                                                                                                                                                                                                                                                                                                                                                                                                                                                                                                                                                                                                                                                                                                                                                                                                                                                                                                                                                                                                                                                                                                                                                                                                                                                                                                                                                                                                                                                                                           | Qty: 1          |           |                         | Qty: 2      |  |
|                               |                                                                                                                                                                                                                                                                                                                                                                                                                                                                                                                                                                                                                                                                                                                                                                                                                                                                                                                                                                                                                                                                                                                                                                                                                                                                                                                                                                                                                                                                                                                                                                                                                                                                                                                                                                                                                                                                                                                                                                                                                                                                                                                               | •               |           |                         |             |  |
| 1302281                       | 13022                                                                                                                                                                                                                                                                                                                                                                                                                                                                                                                                                                                                                                                                                                                                                                                                                                                                                                                                                                                                                                                                                                                                                                                                                                                                                                                                                                                                                                                                                                                                                                                                                                                                                                                                                                                                                                                                                                                                                                                                                                                                                                                         | 82              | 1407030   |                         | 1405209     |  |
|                               | FOR 3 C PRE 15 C PRE | PORT LAT OF MAN |           |                         |             |  |
| 2.5" PAS Bead<br>Ring         | PAS Drill Template                                                                                                                                                                                                                                                                                                                                                                                                                                                                                                                                                                                                                                                                                                                                                                                                                                                                                                                                                                                                                                                                                                                                                                                                                                                                                                                                                                                                                                                                                                                                                                                                                                                                                                                                                                                                                                                                                                                                                                                                                                                                                                            |                 | 0350 Clam | ps                      | 0300 Clamps |  |
| Qty: 2                        | Qty:                                                                                                                                                                                                                                                                                                                                                                                                                                                                                                                                                                                                                                                                                                                                                                                                                                                                                                                                                                                                                                                                                                                                                                                                                                                                                                                                                                                                                                                                                                                                                                                                                                                                                                                                                                                                                                                                                                                                                                                                                                                                                                                          | Qty: 2          |           | Qty: 2                  |             |  |