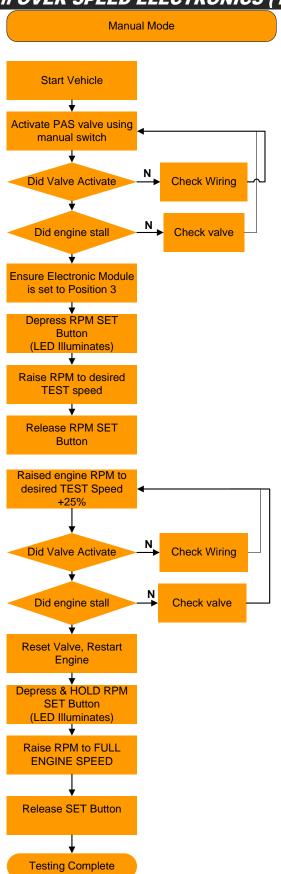

ve activates and the engine does not die ensure nothing has contacted the linkage. |  |  |  |
| 15. Reset the valve and you are now complete.                                                                                                | tollation places be sure to complete the                                                     |  |  |  |
| You have now completed the installation, please be sure to complete the                                                                      |                                                                                              |  |  |  |

You have now completed the installation, please be sure to complete the test once a year to make sure the unit is functioning correctly.

#### TESTING FLOW CHART with OVER SPEED ELECTRONICS (1036730 & 731)



BD Engine Brake Inc.

#### TESTING FLOW CHART without OVER SPEED ELECTRONICS (1036730-M &731-M)

#### Manual Mode





If you have any technical difficulties, concerns, comments, or complaints, please phone our Technical Support hotline at (800) 887-5030 between 8:30am-5:00pm PST (Pacific Standard Time) Monday to Friday.