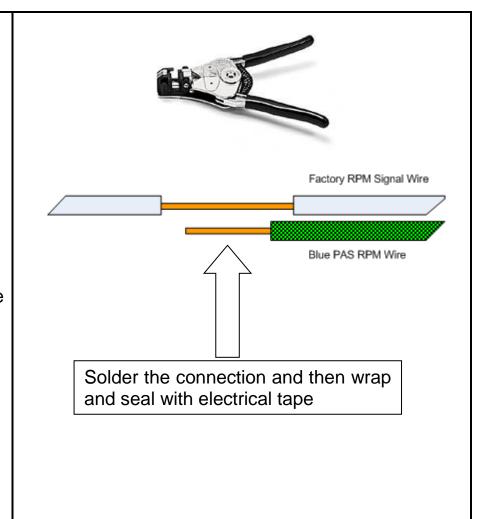

r the hood locate a mounting position away from any heat source for the electronic module using the supplied Velcro to fasten the module in place.

Be sure to clean both surfaces with rubbing alcohol before you apply the Velcro.





14. Under the hood locate the ECM / PCM / or Crankshaft wire. Being that the RPM signal is critical you will need to solder the connection.

Using wire strippers create a 1" window/gap in insulation of the wire.

Then strip about 1" of insulation of the RPM signal wire of the BLUE wire from the PAS wiring harness.

Wrap the copper wire around the factory RPM signal wire and solder this connection.

Then use electrical tape to wrap this connection so that it is water tight. You can also cut the factory crank signal wire and use heat shrink tubing if you like.



If you do not know which wire to tap for the crank signal you may check the wires at the crank sensor to determine the signal wire. The sensor will put out an alternating signal as shown below. The signal frequency will increase and decrease according to RPM. A multi meter which is capable of measuring AC hertz (frequency) will be required to measure the signal frequency.



15. Next route the switch wires through the firewall, choosing a highly visible location so the switch is easily accessible by the driver.

NOTE: you may need to trim the switch wires to length once you have located where the switch is to be mounted.

Using a 1/8" drill, drill a pilot hole in the location you have selected for the switch to be mounted.

Finally using a ½" UNIBIT drill bit, drill an exact ½" round hol