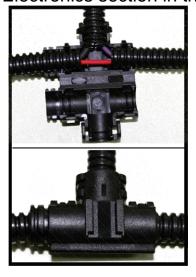

KIT CONTENTS:
Please check to make sure that you have all the parts listed in this kit before you start the disassembly of your truck.

| 1036731 (2.5") KIT CONTENTS          |                    |             |                                                                                                                                                                                                                                                                                                                                                                                                                                                                                                                                                                                                                                                                                                                                                                                                                                                                                                                                                                                                                                                                                                                                                                                                                                                                                                                                                                                                                                                                                                                                                                                                                                                                                                                                                                                                                                                                                                                                                                                                                                                                                                                               |         |             |                  |
|--------------------------------------|--------------------|-------------|-------------------------------------------------------------------------------------------------------------------------------------------------------------------------------------------------------------------------------------------------------------------------------------------------------------------------------------------------------------------------------------------------------------------------------------------------------------------------------------------------------------------------------------------------------------------------------------------------------------------------------------------------------------------------------------------------------------------------------------------------------------------------------------------------------------------------------------------------------------------------------------------------------------------------------------------------------------------------------------------------------------------------------------------------------------------------------------------------------------------------------------------------------------------------------------------------------------------------------------------------------------------------------------------------------------------------------------------------------------------------------------------------------------------------------------------------------------------------------------------------------------------------------------------------------------------------------------------------------------------------------------------------------------------------------------------------------------------------------------------------------------------------------------------------------------------------------------------------------------------------------------------------------------------------------------------------------------------------------------------------------------------------------------------------------------------------------------------------------------------------------|---------|-------------|------------------|
| 1302300-A                            |                    | 1302248-A 1 |                                                                                                                                                                                                                                                                                                                                                                                                                                                                                                                                                                                                                                                                                                                                                                                                                                                                                                                                                                                                                                                                                                                                                                                                                                                                                                                                                                                                                                                                                                                                                                                                                                                                                                                                                                                                                                                                                                                                                                                                                                                                                                                               | 1302272 |             |                  |
|                                      |                    |             |                                                                                                                                                                                                                                                                                                                                                                                                                                                                                                                                                                                                                                                                                                                                                                                                                                                                                                                                                                                                                                                                                                                                                                                                                                                                                                                                                                                                                                                                                                                                                                                                                                                                                                                                                                                                                                                                                                                                                                                                                                                                                                                               |         |             |                  |
| Air S                                | Shutoff Valve      |             | Wiring H                                                                                                                                                                                                                                                                                                                                                                                                                                                                                                                                                                                                                                                                                                                                                                                                                                                                                                                                                                                                                                                                                                                                                                                                                                                                                                                                                                                                                                                                                                                                                                                                                                                                                                                                                                                                                                                                                                                                                                                                                                                                                                                      | larness | 2.5-3.2     | 5" Silicone Boot |
|                                      | Qty: 1             |             | Qty                                                                                                                                                                                                                                                                                                                                                                                                                                                                                                                                                                                                                                                                                                                                                                                                                                                                                                                                                                                                                                                                                                                                                                                                                                                                                                                                                                                                                                                                                                                                                                                                                                                                                                                                                                                                                                                                                                                                                                                                                                                                                                                           | : 1     |             | Qty: 2           |
| 1306                                 | 720                | 14          | 107030 14052                                                                                                                                                                                                                                                                                                                                                                                                                                                                                                                                                                                                                                                                                                                                                                                                                                                                                                                                                                                                                                                                                                                                                                                                                                                                                                                                                                                                                                                                                                                                                                                                                                                                                                                                                                                                                                                                                                                                                                                                                                                                                                                  |         | 1302285     |                  |
| FOSTITUE AIR SHUTDOWN 1.500.887.5030 |                    |             |                                                                                                                                                                                                                                                                                                                                                                                                                                                                                                                                                                                                                                                                                                                                                                                                                                                                                                                                                                                                                                                                                                                                                                                                                                                                                                                                                                                                                                                                                                                                                                                                                                                                                                                                                                                                                                                                                                                                                                                                                                                                                                                               |         |             |                  |
| Electronic                           | Module             | 0350 Clamps |                                                                                                                                                                                                                                                                                                                                                                                                                                                                                                                                                                                                                                                                                                                                                                                                                                                                                                                                                                                                                                                                                                                                                                                                                                                                                                                                                                                                                                                                                                                                                                                                                                                                                                                                                                                                                                                                                                                                                                                                                                                                                                                               | 0300 CI |             | Solder           |
| Qty: 1                               |                    | Q           | ty: 2                                                                                                                                                                                                                                                                                                                                                                                                                                                                                                                                                                                                                                                                                                                                                                                                                                                                                                                                                                                                                                                                                                                                                                                                                                                                                                                                                                                                                                                                                                                                                                                                                                                                                                                                                                                                                                                                                                                                                                                                                                                                                                                         | Qty:    | 2           | Qty: 5"          |
| 1800060                              | 13022              | 81          | 1302282                                                                                                                                                                                                                                                                                                                                                                                                                                                                                                                                                                                                                                                                                                                                                                                                                                                                                                                                                                                                                                                                                                                                                                                                                                                                                                                                                                                                                                                                                                                                                                                                                                                                                                                                                                                                                                                                                                                                                                                                                                                                                                                       |         |             | 1301381          |
|                                      |                    |             | EOR 1. © PIPE  FOR 1. © PIPE  INC. U. WITH EDGLOTIFE  FOR 1. GARAGE OF PIPE  FOR 1. GARAGE OF PIPE  FOR 3. GARAGE |         |             |                  |
| Velcro strips                        | 2.5" PAS Bead Ring |             | PAS Drill Template                                                                                                                                                                                                                                                                                                                                                                                                                                                                                                                                                                                                                                                                                                                                                                                                                                                                                                                                                                                                                                                                                                                                                                                                                                                                                                                                                                                                                                                                                                                                                                                                                                                                                                                                                                                                                                                                                                                                                                                                                                                                                                            |         | Heat Shrink |                  |
| Qty: 2 x 4"                          | Qty:               | 2           |                                                                                                                                                                                                                                                                                                                                                                                                                                                                                                                                                                                                                                                                                                                                                                                                                                                                                                                                                                                                                                                                                                                                                                                                                                                                                                                                                                                                                                                                                                                                                                                                                                                                                                                                                                                                                                                                                                                                                                                                                                                                                                                               | Qty: 2  |             | Qty: 3"          |

| 1036731-M (2.5") KIT CONTENTS |                                                                                                                                                                                                                                                                                                                                                                                                                                                                                                                                                                                                                                                                                                                                                                                                                                                                                                                                                                                                                                                                                                                                                                                                                                                                                                                                                                                                                                                                                                                                                                                                                                                                                                                                                                                                                                                                                                                                                                                                                                                                                                                               |                 |           |                         |             |  |
|-------------------------------|-------------------------------------------------------------------------------------------------------------------------------------------------------------------------------------------------------------------------------------------------------------------------------------------------------------------------------------------------------------------------------------------------------------------------------------------------------------------------------------------------------------------------------------------------------------------------------------------------------------------------------------------------------------------------------------------------------------------------------------------------------------------------------------------------------------------------------------------------------------------------------------------------------------------------------------------------------------------------------------------------------------------------------------------------------------------------------------------------------------------------------------------------------------------------------------------------------------------------------------------------------------------------------------------------------------------------------------------------------------------------------------------------------------------------------------------------------------------------------------------------------------------------------------------------------------------------------------------------------------------------------------------------------------------------------------------------------------------------------------------------------------------------------------------------------------------------------------------------------------------------------------------------------------------------------------------------------------------------------------------------------------------------------------------------------------------------------------------------------------------------------|-----------------|-----------|-------------------------|-------------|--|
| 13023                         | 00-A                                                                                                                                                                                                                                                                                                                                                                                                                                                                                                                                                                                                                                                                                                                                                                                                                                                                                                                                                                                                                                                                                                                                                                                                                                                                                                                                                                                                                                                                                                                                                                                                                                                                                                                                                                                                                                                                                                                                                                                                                                                                                                                          | 1302249-A       |           |                         | 1302272     |  |
|                               |                                                                                                                                                                                                                                                                                                                                                                                                                                                                                                                                                                                                                                                                                                                                                                                                                                                                                                                                                                                                                                                                                                                                                                                                                                                                                                                                                                                                                                                                                                                                                                                                                                                                                                                                                                                                                                                                                                                                                                                                                                                                                                                               |                 |           |                         |             |  |
| Air Shuto                     | ff Valve                                                                                                                                                                                                                                                                                                                                                                                                                                                                                                                                                                                                                                                                                                                                                                                                                                                                                                                                                                                                                                                                                                                                                                                                                                                                                                                                                                                                                                                                                                                                                                                                                                                                                                                                                                                                                                                                                                                                                                                                                                                                                                                      | Wirin           | g Harness | 2.5-3.25" Silicone Boot |             |  |
| Qty                           | : 1                                                                                                                                                                                                                                                                                                                                                                                                                                                                                                                                                                                                                                                                                                                                                                                                                                                                                                                                                                                                                                                                                                                                                                                                                                                                                                                                                                                                                                                                                                                                                                                                                                                                                                                                                                                                                                                                                                                                                                                                                                                                                                                           | Qty: 1          |           |                         | Qty: 2      |  |
|                               |                                                                                                                                                                                                                                                                                                                                                                                                                                                                                                                                                                                                                                                                                                                                                                                                                                                                                                                                                                                                                                                                                                                                                                                                                                                                                                                                                                                                                                                                                                                                                                                                                                                                                                                                                                                                                                                                                                                                                                                                                                                                                                                               | •               |           |                         |             |  |
| 1302281                       | 13022                                                                                                                                                                                                                                                                                                                                                                                                                                                                                                                                                                                                                                                                                                                                                                                                                                                                                                                                                                                                                                                                                                                                                                                                                                                                                                                                                                                                                                                                                                                                                                                                                                                                                                                                                                                                                                                                                                                                                                                                                                                                                                                         | 82              | 1407030   |                         | 1405209     |  |
|                               | FOR 3 C PRE 15 C PRE | PORT LAT OF MAN |           |                         |             |  |
| 2.5" PAS Bead<br>Ring         | PAS Drill Template                                                                                                                                                                                                                                                                                                                                                                                                                                                                                                                                                                                                                                                                                                                                                                                                                                                                                                                                                                                                                                                                                                                                                                                                                                                                                                                                                                                                                                                                                                                                                                                                                                                                                                                                                                                                                                                                                                                                                                                                                                                                                                            |                 | 0350 Clam | ps                      | 0300 Clamps |  |
| Qty: 2                        | Qty:                                                                                                                                                                                                                                                                                                                                                                                                                                                                                                                                                                                                                                                                                                                                                                                                                                                                                                                                                                                                                                                                                                                                                                                                                                                                                                                                                                                                                                                                                                                                                                                                                                                                                                                                                                                                                                                                                                                                                                                                                                                                                                                          | Qty: 2          |           | Qty: 2                  |             |  |