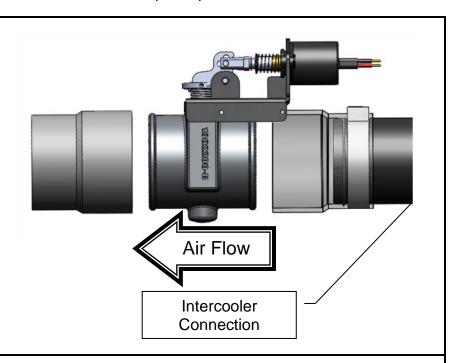

om the tube.



8. Now slip the small side of the boot over the bead ring and pipe assembly.

Secure the boot with the supplied clamp (0300 for a 2.5" pipe) or (0325 for a 3" pipe). Note that there should be about 3/4"-1" of boot material after the bead ring.

Tighten the clamp till the spring bottoms out.



9. You can now install the valve into the open 3.5" section of the boot. Use the 1407030 (0350) spring clamp to secure this connection.

Install the 2<sup>nd</sup> 1405404 boot on the other side of the valve. Secure this connection again with the 1407030 (0350) spring clamp.

Tighten all clamps until the spring bottoms out.



10. Finally, reinstall the PAS and pipe assembly back into the truck; securing the intercooler end first. Then using the supplied clamp secure the intake end.



11. Under the hood locate a mounting position away from any heat source for the electronic module using the supplied Velcro to fasten the module in place.

Be sure to clean both surfaces with rubbing alcohol before you apply the Velcro.





14. Under the hood locate the ECM / PCM / or Crankshaft wire. Being that the RPM signal is critical you will need to solder the connection.

Using wire strippers create a 1" window/gap in insulation of the wire.

Then strip about 1" of insulation of the RPM signal wire of the BLUE wire from the PAS wiring harness.

Wrap the copper wire around the factory RPM signal wire and solder this connection.

Then use electrical tape to wrap this connection so that it is water tight. You can also cut the factory crank signal wire and use heat shrink tubing if y