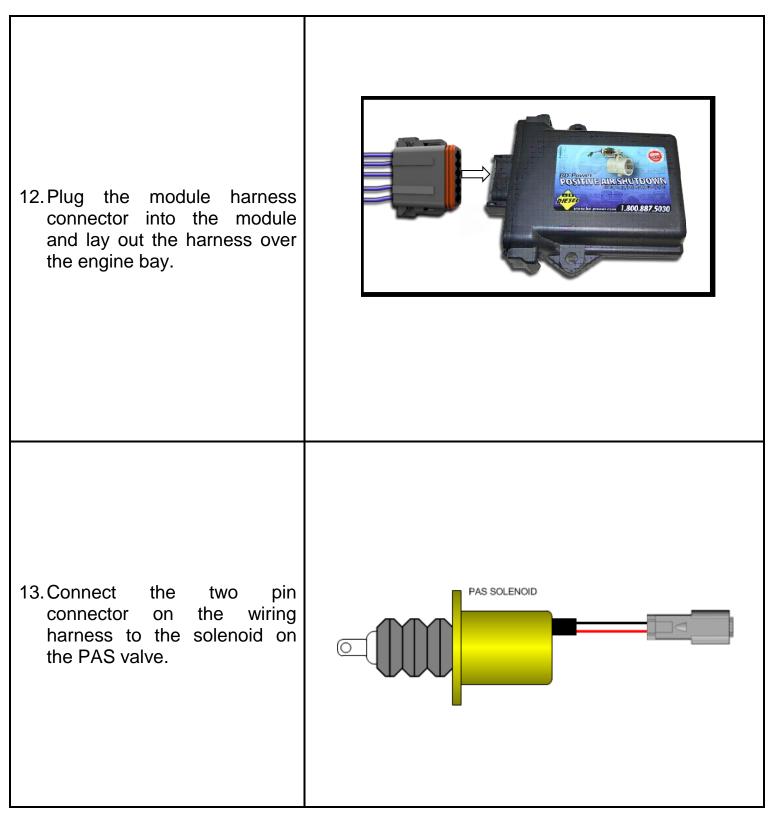

er the bead ring.

Tighten the clamp till the spring bottoms out.



9. You can now install the valve into the open 3.5" section of the boot. Use the 1407030 (0350) spring clamp to secure this connection.

Install the 2<sup>nd</sup> 1405404 boot on the other side of the valve. Secure this connection again with the 1407030 (0350) spring clamp.

Tighten all clamps until the spring bottoms out.



10. Finally, reinstall the PAS and pipe assembly back into the truck; securing the intercooler end first. Then using the supplied clamp secure the intake end.



11. Under the hood locate a mounting position away from any heat source for the electronic module using the supplied Velcro to fasten the module in place.

Be sure to clean both surfaces with rubbing alcohol before you apply the Velcro.





14. Under the hood locate the ECM / PCM / or Crankshaft wire. Being that the RPM signal is critical you will need to solder the connection.

Using wire strippers create a 1" window/gap in insulation of the wire.

Then strip about 1" of insulation of the RPM signal wire of the BLUE wire from the PAS wiring harness.

Wrap the copper wire around the factory RPM signal wire and solder this connection.

Then use electrical tape to wrap this connection so that it is water tight. You can also cut the factory crank signal wire and use heat shrink tubing if you like.



If you do not know which wire to tap for the crank signal you may check the wires at the crank sensor to determine the signal wire. The sensor will put out an alternating signal as shown below. The signal frequency will increase a