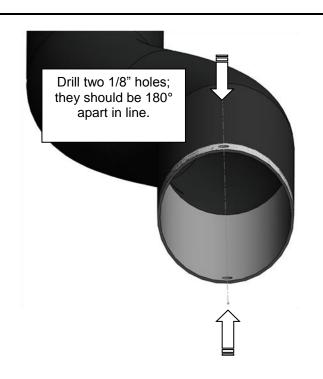

e air shutoff valve.



4. Remove backing from drill template sticker and wrap around pipe. The edge of the sticker should line up with the edge of the pipe.

For a 2.5" pipe the sticker should wrap around the pipe, and end at the 2.5" diameter line on the sticker.

For a 3" pipe the sticker should wrap perfectly around the pipe, the start of the sticker should meet the end of the sticker.



LINE UP WITH EDGE OF PIP

5. With the sticker in place use a center punch and then use a Ø1/8" drill bit and drill a hole in the center of the holes marked "For 3Ø".

Once complete the two holes should be perfectly 180° in line with each other through the pipe.

DO NOT DRILL COMPLETELY THROUGH THE PIPE AND OUT THE OTHER END. YOU WILL NEED TO DRILL ONE SIDE THEN ROTATE, AND THEN DRILL THE OTHER SIDE.



 Once the pilot holes are drilled you will need to drill a Ø11/32" hole through the pilot holes.

You can now remove the sticker.

You must deburr the inside of the drilled holes.



 Once the holes are drilled, install the ring bead around the pipe. Lock each end of the ring bead into each hole.

You can use needle nose pliers to tweak or adjust the ring fit slightly.

Be careful not to bend the ring bead too much as you will weaken it.

Note: The ring bead does not have to be perfectly tight or snug around the pipe, as we will be installing a silicone boot over top of it.

With the ring bead in place, you should not be able to pull the ring bead off axially from the tube.





Now slip the small side of the boot over the bead ring and pipe assembly.

Secure the boot with the supplied c