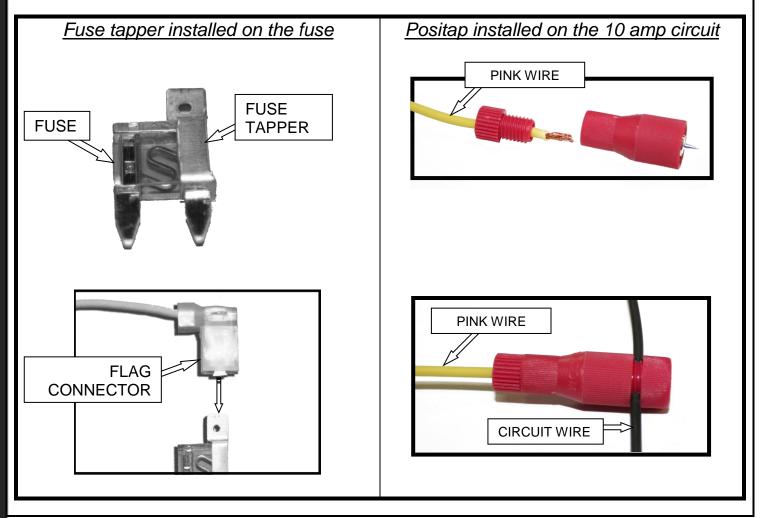

tion you will need to locate the vehicles ignition power.

Locate the fuse panel. Remove the cover.

Locate the appropriate 10 amp fused ignition power circuit, and install the fuse tapper on to the 10 amp fuse, and reinstall fuse (\*Important\* : Ensure the tapper is installed on the hot side of the circuit). Trim the pink wire to length and crimp the flag connector to the wire and connect the pink lead wire with flag connector to this new connection. Route wire out of fuse box and close lid.

If you are unable to access the desired fuse use the supplied positap in place of the fuse tapper. Trim the pink wire to length then strip the end to connect to the small side of the positap then with the large side tap into the desired 10 amp circuit. \*Important\* the positap is not water proof.



17. Double check all wiring connections and ensure wires are routed away from any heat sources and moving parts. Then install the loom with the supplied tee connector and clips for the loom ends and continue to the testing flow chart without over speed electronics in this manual.







#### WIRING DIAGRAM without OVER SPEED ELECTRONICS (1036730-M & 1036731-M)



#### RESETTING THE VALVE



#### SETUP, TESTING AND VERIFICATION with OVER SPEED ELECTRONICS

Each unit will need to be specifically configured for each model of vehicle. As in the case of different model years and makes the engine RPM frequency is different.

You must be in position 3

| Generic 2.5" - 3"                       | Activation RPM  | Activation Freq. (Hz) |
|-----------------------------------------|---------------