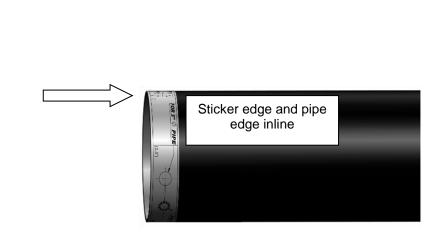

ON without OVER SPEED ELECTRONICS (1036730-M & 1036731-M)



## VEHCILE SHOULD BE SAFELY SECURED BEFORE INSTALLATION.

1. Block the wheels of the vehicle to prevent the vehicle from rolling.

Open the hood.

Remove the charge air cooler pipe from the outlet side of the cooler.



3. You may need to cut down your CAC outlet pipe before installing the bead ring to allow for the installation of the positive air shutoff valve.



4. Remove backing from drill template sticker and wrap around pipe. The edge of the sticker should line up with the edge of the pipe.

For a 2.5" pipe the sticker should wrap around the pipe, and end at the 2.5" diameter line on the sticker.

For a 3" pipe the sticker should wrap perfectly around the pipe, the start of the sticker should meet the end of the sticker.



LINE UP WITH EDGE OF PIP

5. With the sticker in place use a center punch and then use a Ø1/8" drill bit and drill a hole in the center of the holes marked "For 3Ø".

Once complete the two holes should be perfectly 180° in line with each other through the pipe.

DO NOT DRILL COMPLETELY THROUGH THE PIPE AND OUT THE OTHER END. YOU WILL NEED TO DRILL ONE SIDE THEN ROTATE, AND THEN DRILL THE OTHER SIDE.



 Once the pilot holes are drilled you will need to drill a Ø11/32" hole through the pilot holes.

You can now remove the sticker.

You must deburr the inside of the drilled holes.



 Once the holes are drilled, install the ring bead around the pipe. Lock each end of the ring bead into each hole.

You can use needle nose pliers to tweak or adjust the ring fit slightly.

Be careful not to b