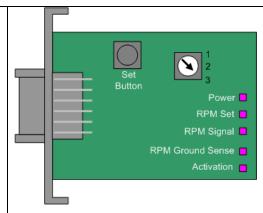

--------|
| PAS Switch Position #1 (Automatic Mode) | Do Not Use      | Do Not Use            |
| PAS Switch Position #2 (Test Mode)      | Do Not Use      | Do Not Use            |
| PAS Switch Position #3 (Manual Mode)    | User Configured | User Configured       |

#### Manual Mode (User Configured RPM)

#### Setup

With the control unit, the user/installer has the ability to set their own activation RPM. It is necessary that you choose a low activation RPM first to test that the unit is operating correctly. Once it is, you will need to set the high limit RPM activation.

Note: When you press the Set button the module will add 25% to the set speed.

 Open electronic enclosure, by releasing the two locking tabs on the side of the unit.



2. Adjust the position switch to position #3.





- 3. Start the engine.
- 4. Press and hold the RPM SET button.

When you push the SET RPM button will see the "RPM Set" LED illuminate.

- With another person helping you, have them step on the accelerator with the vehicle in park. Raise the engine RPM to 1200 RPM.
- 6. Release the SET RPM button.

Upon releasing the button the unit will store the RPM + 25%. So for this example the unit has stored 1200RPM + 25% = 1500RPM.





You should see the RPM signal flash proportionally to engine RPM.

7. Now increase the RPM of the engine to test the activation circuit is working correctly. As in this example the valve should activate at 1500RPM.

You should see the ACTIVATION LED flash ON/OFF on activation.

If the valve does not activate check the wiring.

If the valve activates but the engine