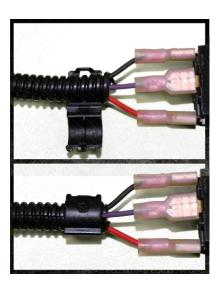

hot side of the circuit). Trim the pink wire to length and crimp the flag connector to the wire and connect the pink lead wire with flag connector to this new connection. Route wire out of fuse box and close lid.

If you are unable to access the desired fuse use the supplied positap in place of the fuse tapper. Trim the pink wire to length then strip the end to connect to the small side of the positap then with the large side tap into the desired 10 amp circuit. \*Important\* the positap is not water proof.



17. Double check all wiring connections and ensure wires are routed away from any heat sources and moving parts. Then install the loom with the supplied tee connector and clips for the loom ends and continue to the testing flow chart without over speed electronics in this manual.







#### WIRING DIAGRAM without OVER SPEED ELECTRONICS (1036730-M & 1036731-M)



#### RESETTING THE VALVE



#### SETUP, TESTING AND VERIFICATION with OVER SPEED ELECTRONICS

Each unit will need to be specifically configured for each model of vehicle. As in the case of different model years and makes the engine RPM frequency is different.

You must be in position 3

| Generic 2.5" - 3"                       | Activation RPM  | Activation Freq. (Hz) |
|-----------------------------------------|-----------------|-----------------------|
| PAS Switch Position #1 (Automatic Mode) | Do Not Use      | Do Not Use            |
| PAS Switch Position #2 (Test Mode)      | Do Not Use      | Do Not Use            |
| PAS Switch Position #3 (Manual Mode)    | User Configured | User Configured       |