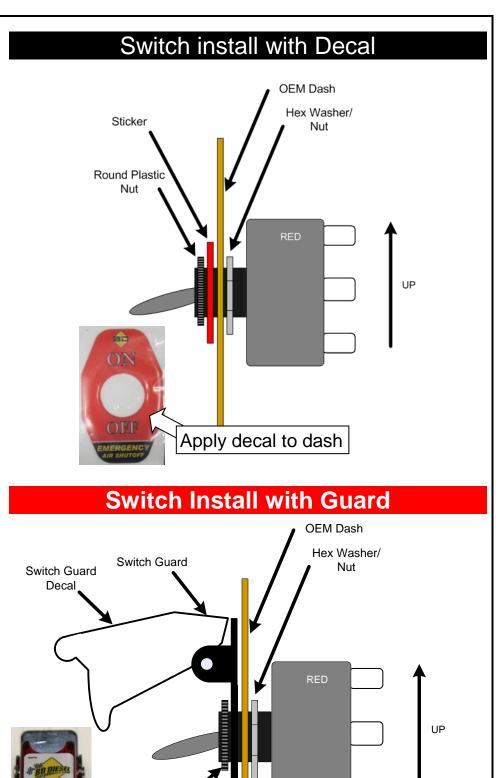

## PLEASE READ ALL INSTRUCTIONS BEFORE INSTALLATION PAS FOR 12 VOLT SYSTEMS ONLY

An Information decal has been provided in this kit. This may allow safety personal and inspector's to quickly identify that your vehicle is equipped with a BD Positive Air Shut Down unit. Install this decal in a visible location on the inside glass of the vehicle.