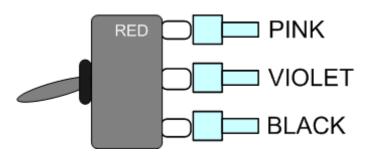

using the supplied clamp secure the intake end.



11. Connect the two pin connector on the wiring harness to the solenoid on the PAS valve.



12. You will then need to route the switch wires through the firewall, choosing a highly visible location for the switch and mount it to the dash.

NOTE: you may need to trim the violet wire to length once you have located where the switch is to be mounted.

Using a 1/8" drill, drill a pilot hole in the location you have selected for the switch to be mounted.

Finally using a 1/2" UNIBIT drill bit, drill an exact 1/2" round hole.

13. Once you have the mounting hole drilled, crimp the switch connectors to the switch wires and install the correct switch wires to the correct switch terminals then insert the switch into the dash from the backside.





14. Mount the switch so that the groove on the thread boss is facing down.

Adjust the HEX washer/nut so that the switch threads do not protrude an unsightly amount.

#### Switch install with decal

Apply the supplied decal to the dash and tighten the round plastic nut.

#### Switch install with Guard

Install the switch guard onto the switch by aligning the tab with the groove on the thread boss.

Then tighten on the round plastic nut and apply the decal to the switch guard.



Round Plastic Nut

Apply decal

15. Next locate the black wire from the switch and the red wire from the solenoid then trim the wires to length and crimp the ring terminals to the BLACK and RED wires to connect to the respective battery connections.



16. For the last connection you will need to locate the vehic