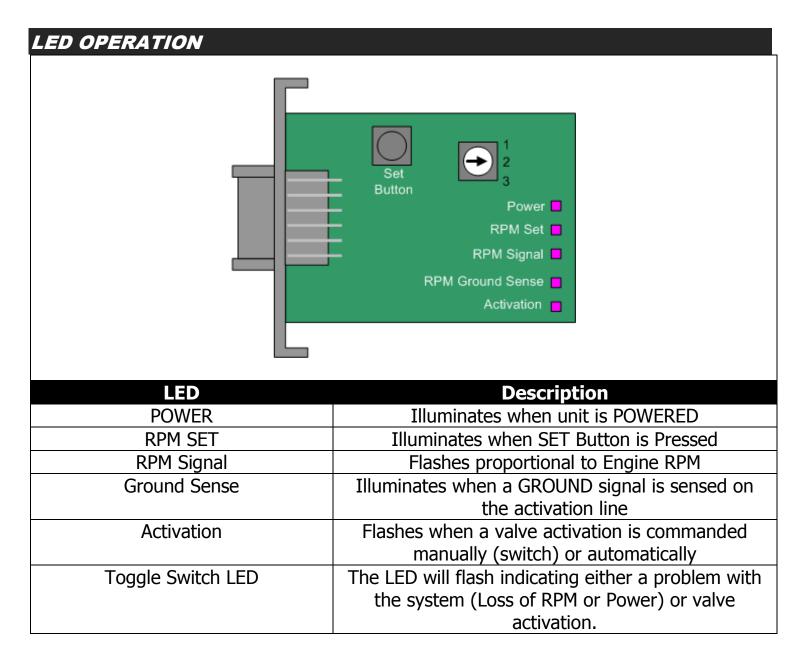

you are now complete.                                                                                                | tollation places be sure to complete the                                                     |  |  |  |
| You have now completed the installation, please be sure to complete the                                                                      |                                                                                              |  |  |  |

You have now completed the installation, please be sure to complete the test once a year to make sure the unit is functioning correctly.

#### TESTING FLOW CHART with OVER SPEED ELECTRONICS (1036730 & 731)



BD Engine Brake Inc.

#### TESTING FLOW CHART without OVER SPEED ELECTRONICS (1036730-M &731-M)

#### Manual Mode





If you have any technical difficulties, concerns, comments, or complaints, please phone our Technical Support hotline at (800) 887-5030 between 8:30am-5:00pm PST (Pacific Standard Time) Monday to Friday.