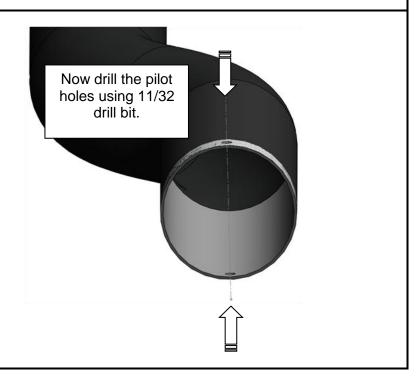

ker should wrap around the pipe, and end at the 2.5" diameter line on the sticker.

For a 3" pipe the sticker should wrap perfectly around the pipe, the start of the sticker should meet the end of the sticker.



LINE UP WITH EDGE OF PIP

5. With the sticker in place use a center punch and then use a Ø1/8" drill bit and drill a hole in the center of the holes marked "For 3Ø".

Once complete the two holes should be perfectly 180° in line with each other through the pipe.

DO NOT DRILL COMPLETELY THROUGH THE PIPE AND OUT THE OTHER END. YOU WILL NEED TO DRILL ONE SIDE THEN ROTATE, AND THEN DRILL THE OTHER SIDE.



 Once the pilot holes are drilled you will need to drill a Ø11/32" hole through the pilot holes.

You can now remove the sticker.

You must deburr the inside of the drilled holes.



 Once the holes are drilled, install the ring bead around the pipe. Lock each end of the ring bead into each hole.

You can use needle nose pliers to tweak or adjust the ring fit slightly.

Be careful not to bend the ring bead too much as you will weaken it.

Note: The ring bead does not have to be perfectly tight or snug around the pipe, as we will be installing a silicone boot over top of it.

With the ring bead in place, you should not be able to pull the ring bead off axially from the tube.





Now slip the small side of the boot over the bead ring and pipe assembly.

Secure the boot with the supplied clamp (0300 for a 2.5" pipe) or (0325 for a 3" pipe). Note that there should be about 3/4"-1" of boot material after the bead ring.

Tighten the clamp till the spring bottoms out.



9