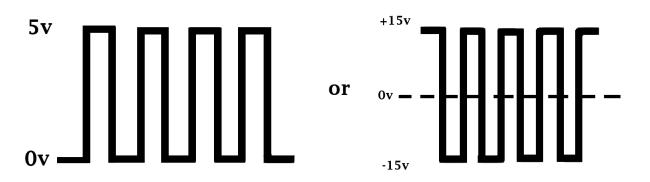

ng wire strippers create a 1" window/gap in insulation of the wire.

Then strip about 1" of insulation of the RPM signal wire of the BLUE wire from the PAS wiring harness.

Wrap the copper wire around the factory RPM signal wire and solder this connection.

Then use electrical tape to wrap this connection so that it is water tight. You can also cut the factory crank signal wire and use heat shrink tubing if you like.



If you do not know which wire to tap for the crank signal you may check the wires at the crank sensor to determine the signal wire. The sensor will put out an alternating signal as shown below. The signal frequency will increase and decrease according to RPM. A multi meter which is capable of measuring AC hertz (frequency) will be required to measure the signal frequency.



15. Next route the switch wires through the firewall, choosing a highly visible location so the switch is easily accessible by the driver.

NOTE: you may need to trim the switch wires to length once you have located where the switch is to be mounted.

Using a 1/8" drill, drill a pilot hole in the location you have selected for the switch to be mounted.

Finally using a ½" UNIBIT drill bit, drill an exact ½" round hole.



16. Once you have the mounting hole drilled, crimp the switch connectors to the switch wires and install the correct switch wires to the correct switch terminals then insert the switch into the dash from the backside.



17. Mount the switch so that the groove on the thread boss is facing down.

Adjust the HEX washer/nut so that the switch threads do not protrude an uns