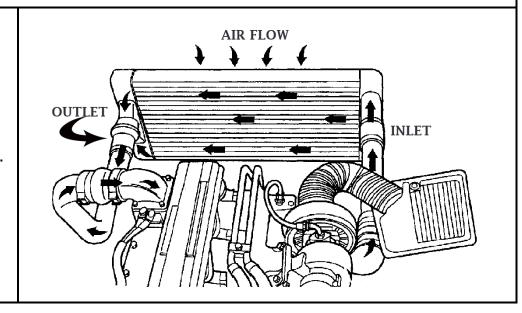

## PLEASE READ ALL INSTRUCTIONS BEFORE INSTALLATION PAS FOR 12 VOLT SYSTEMS ONLY

An Information decal has been provided in this kit. This may allow safety personal and inspector's to quickly identify that your vehicle is equipped with a BD Positive Air Shut Down unit. Install this decal in a visible location on the inside glass of the vehicle.