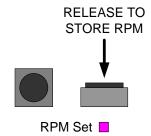

t you choose a low activation RPM first to test that the unit is operating correctly. Once it is, you will need to set the high limit RPM activation.

Note: When you press the Set button the module will add 25% to the set speed.

 Open electronic enclosure, by releasing the two locking tabs on the side of the unit.



2. Adjust the position switch to position #3.





- 3. Start the engine.
- 4. Press and hold the RPM SET button.

When you push the SET RPM button will see the "RPM Set" LED illuminate.

- With another person helping you, have them step on the accelerator with the vehicle in park. Raise the engine RPM to 1200 RPM.
- 6. Release the SET RPM button.

Upon releasing the button the unit will store the RPM + 25%. So for this example the unit has stored 1200RPM + 25% = 1500RPM.





You should see the RPM signal flash proportionally to engine RPM.

7. Now increase the RPM of the engine to test the activation circuit is working correctly. As in this example the valve should activate at 1500RPM.

You should see the ACTIVATION LED flash ON/OFF on activation.

If the valve does not activate check the wiring.

If the valve activates but the engine does not stall, ensure nothing has contacted the valve linkage.

8. With the valve activated the engine

| should die. Reset the valve and restart                                                                                                      |                                                                                              |  |  |  |
|----------------------------------------------------------------------------