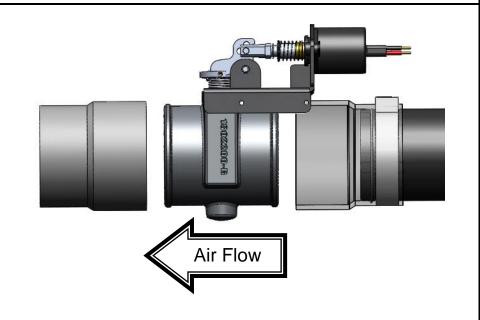

## PLEASE READ ALL INSTRUCTIONS BEFORE INSTALLATION PAS FOR 12 VOLT SYSTEMS ONLY

An Information decal has been provided in this kit. This may allow safety personal and inspector's to quickly identify that your vehicle is equipped with a BD Positive Air Shut Down unit. Install this decal in a visible location on the inside glass of the vehicle.