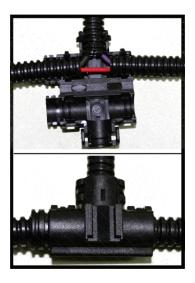

e hot side of the circuit). Trim the pink wire to length and crimp the flag connector to the wire and connect the pink lead wire with flag connector to this new connection. Route wire out of fuse box and close lid.

If you are unable to access the desired fuse use the supplied positap in place of the fuse tapper. Trim the pink wire to length then strip the end to connect to the small side of the positap then with the large side tap into the desired 10 amp circuit. \*Important\* the positap is not water proof.



17. Double check all wiring connections and ensure wires are routed away from any heat sources and moving parts. Then install the loom with the supplied tee connector and clips for the loom ends and continue to the testing flow chart without over speed electronics in this manual.







#### WIRING DIAGRAM without OVER SPEED ELECTRONICS (1036730-M & 1036731-M)



#### RESETTING THE VALVE



#### SETUP, TESTING AND VERIFICATION with OVER SPEED ELECTRONICS

Each unit will need to be specifically configured for each model of vehicle. As in the case of different model years and makes the engine RPM frequency is different.

You must be in position 3

| Generic 2.5" - 3"                       | Activation RPM  | Activation Freq. (Hz) |
|-----------------------------------------|-----------------|-----------------------|
| PAS Switch Position #1 (Automatic Mode) | Do Not Use      | Do Not Use            |
| PAS Switch Position #2 (Test Mode)      | Do Not Use      | Do Not Use            |
| PAS Switch Position #3 (Manual Mode)    | User Configured | User Configured