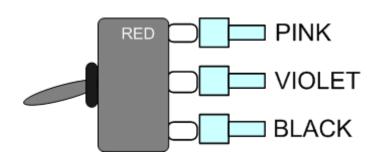

rease and decrease according to RPM. A multi meter which is capable of measuring AC hertz (frequency) will be required to measure the signal frequency.



15. Next route the switch wires through the firewall, choosing a highly visible location so the switch is easily accessible by the driver.

NOTE: you may need to trim the switch wires to length once you have located where the switch is to be mounted.

Using a 1/8" drill, drill a pilot hole in the location you have selected for the switch to be mounted.

Finally using a ½" UNIBIT drill bit, drill an exact ½" round hole.



16. Once you have the mounting hole drilled, crimp the switch connectors to the switch wires and install the correct switch wires to the correct switch terminals then insert the switch into the dash from the backside.



17. Mount the switch so that the groove on the thread boss is facing down.

Adjust the HEX washer/nut so that the switch threads do not protrude an unsightly amount.

#### Switch install with decal

Apply the supplied decal to the dash and tighten the round plastic nut.

#### Switch install with Guard

Install the switch guard onto the switch by aligning the tab with the groove on the thread boss.

Then tighten on the round plastic nut and apply the decal to the switch guard.



18. Next locate the black wire from the module and the red wire from the solenoid then trim the wires to length and crimp the ring terminals to the BLACK and RED wires to connect to the respective battery connections.



19. For the last connection you will need to locate the vehicles ignition power. This will po