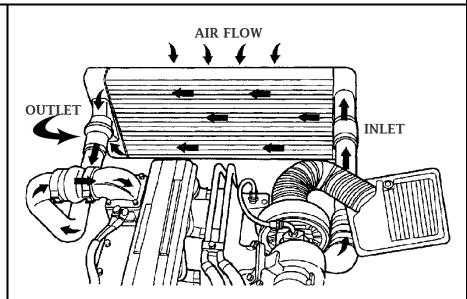

## PLEASE READ ALL INSTRUCTIONS BEFORE INSTALLATION PAS FOR 12 VOLT SYSTEMS ONLY

An Information decal has been provided in this kit. This may allow safety personal and inspector's to quickly identify that your vehicle is equipped with a BD Positive Air Shut Down unit. Install this decal in a visible location on the inside glass of the vehicle.