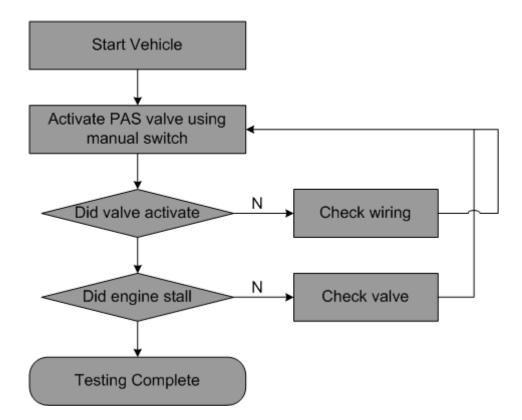

nd you are now complete.                                                                                                | tollation places be sure to complete the                                                     |  |  |  |
| You have now completed the installation, please be sure to complete the                                                                      |                                                                                              |  |  |  |

You have now completed the installation, please be sure to complete the test once a year to make sure the unit is functioning correctly.

#### TESTING FLOW CHART with OVER SPEED ELECTRONICS (1036730 & 731)



BD Engine Brake Inc.

#### TESTING FLOW CHART without OVER SPEED ELECTRONICS (1036730-M &731-M)

#### Manual Mode





If you have any technical difficulties, concerns, comments, or complaints, please phone our Technical Support hotline at (800) 887-5030 between 8:30am-5:00pm PST (Pacific Standard Time) Monday to Friday.