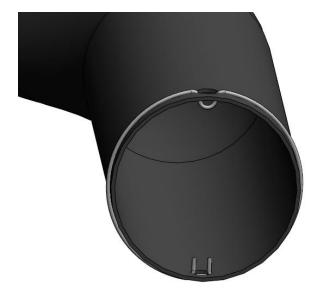

OUGH THE PIPE AND OUT THE OTHER END. YOU WILL NEED TO DRILL ONE SIDE THEN ROTATE, AND THEN DRILL THE OTHER SIDE.



 Once the pilot holes are drilled you will need to drill a Ø11/32" hole through the pilot holes.

You can now remove the sticker.

You must deburr the inside of the drilled holes.



 Once the holes are drilled, install the ring bead around the pipe. Lock each end of the ring bead into each hole.

You can use needle nose pliers to tweak or adjust the ring fit slightly.

Be careful not to bend the ring bead too much as you will weaken it.

Note: The ring bead does not have to be perfectly tight or snug around the pipe, as we will be installing a silicone boot over top of it.

With the ring bead in place, you should not be able to pull the ring bead off axially from the tube.





Now slip the small side of the boot over the bead ring and pipe assembly.

Secure the boot with the supplied clamp (0300 for a 2.5" pipe) or (0325 for a 3" pipe). Note that there should be about 3/4"-1" of boot material after the bead ring.

Tighten the clamp till the spring bottoms out.



9. You can now install the valve into the open 3.5" section of the boot. Use the 1407030 (0350) spring clamp to secure this connection.

Install the 2<sup>nd</sup> 1405404 boot on the other side of the valve. Secure this connection again with the 1407030 (0350) spring clamp.

Tighten all clamps until the spring bottoms out.



10. Finally, reinstall the PAS and pipe assembly back into the truck; securing the intercooler end first using. Then using the supplied clamp secure the intake end.



11. Con