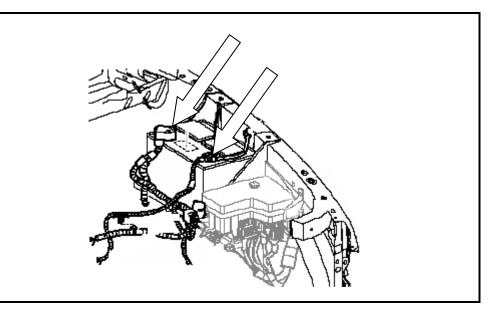

als then insert the switch into the dash from the backside.





14. Mount the switch so that the groove on the thread boss is facing down.

Adjust the HEX washer/nut so that the switch threads do not protrude an unsightly amount.

#### Switch install with decal

Apply the supplied decal to the dash and tighten the round plastic nut.

#### Switch install with Guard

Install the switch guard onto the switch by aligning the tab with the groove on the thread boss.

Then tighten on the round plastic nut and apply the decal to the switch guard.



Round Plastic Nut

Apply decal

15. Next locate the black wire from the switch and the red wire from the solenoid then trim the wires to length and crimp the ring terminals to the BLACK and RED wires to connect to the respective battery connections.



16. For the last connection you will need to locate the vehicles ignition power.

Locate the fuse panel. Remove the cover.

Locate the appropriate 10 amp fused ignition power circuit, and install the fuse tapper on to the 10 amp fuse, and reinstall fuse (\*Important\* : Ensure the tapper is installed on the hot side of the circuit). Trim the pink wire to length and crimp the flag connector to the wire and connect the pink lead wire with flag connector to this new connection. Route wire out of fuse box and close lid.

If you are unable to access the desired fuse use the supplied positap in place of the fuse tapper. Trim the pink wire to length then strip the end to connect to the small side of the positap then with the large side tap into the desired 10 amp circuit. \*Important\* the posi