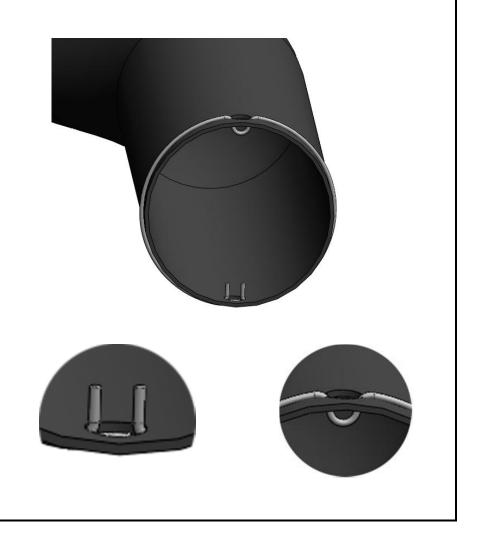

ROUGH THE PIPE AND OUT THE OTHER END. YOU WILL NEED TO DRILL ONE SIDE THEN ROTATE, AND THEN DRILL THE OTHER SIDE.



 Once the pilot holes are drilled you will need to drill a Ø11/32" hole through the pilot holes.

You can now remove the sticker.

You must deburr the inside of the drilled holes.



 Once the holes are drilled, install the ring bead around the pipe. Lock each end of the ring bead into each hole.

You can use needle nose pliers to tweak or adjust the ring fit slightly.

Be careful not to bend the ring bead too much as you will weaken it.

Note the ring bead does not have to be perfectly tight or snug around the pipe, as we will be installing a silicone boot over top of it.

With the ring bead in place, you should not be able to pull the ring bead off axially from the tube.



8. Now slip the small side of the boot over the bead ring and pipe assembly.

Secure the boot with the supplied clamp (0300 for a 2.5" pipe) or (0325 for a 3" pipe). Note that there should be about 3/4"-1" of boot material after the bead ring.

Tighten the clamp till the spring bottoms out.



9. You can now install the valve into the open 3.5" section of the boot. Use the 1407030 (0350) spring clamp to secure this connection.

Install the 2<sup>nd</sup> 1405404 boot on the other side of the valve. Secure this connection again with the 1407030 (0350) spring clamp.

Tighten all clamps until the spring bottoms out.



10. Finally, reinstall the PAS and pipe assembly back into the truck; securing the intercooler end first. Then using the supplied clamp secure the intake end.



11. Under th