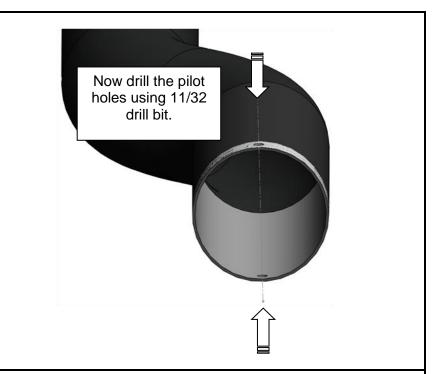

e sticker should wrap around the pipe, and end at the 2.5" diameter line on the sticker.

For a 3" pipe the sticker should wrap perfectly around the pipe, the start of the sticker should meet the end of the sticker.



5. With the sticker in place use a center punch and then use a Ø1/8" drill bit and drill a hole in the center of the holes marked for the 2.5" or 3" pipe size.

Once complete the two holes should be perfectly 180° in line with each other through the pipe.

DO NOT DRILL COMPLETELY THROUGH THE PIPE AND OUT THE OTHER END. YOU WILL NEED TO DRILL ONE SIDE THEN ROTATE, AND THEN DRILL THE OTHER SIDE.



 Once the pilot holes are drilled you will need to drill a Ø11/32" hole through the pilot holes.

You can now remove the sticker.

You must deburr the inside of the drilled holes.



 Once the holes are drilled, install the ring bead around the pipe. Lock each end of the ring bead into each hole.

You can use needle nose pliers to tweak or adjust the ring fit slightly.

Be careful not to bend the ring bead too much as you will weaken it.

Note the ring bead does not have to be perfectly tight or snug around the pipe, as we will be installing a silicone boot over top of it.

With the ring bead in place, you should not be able to pull the ring bead off axially from the tube.



8. Now slip the small side of the boot over the bead ring and pipe assembly.

Secure the boot with the supplied clamp (0300 for a 2.5" pipe) or (0325 for a 3" pipe). Note that there should be about 3/4"-1" of boot material after the bead ring.

Tighten the clamp till the spring bottoms out.



9