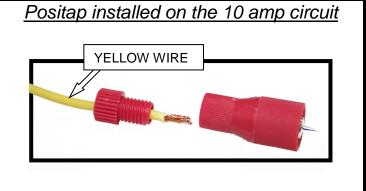

tch at any time.

Locate the fuse panel. Remove the cover.

Locate the appropriate 10 amp fused ignition power circuit, and install the fuse tapper on to the 10 amp fuse, and reinstall fuse (\*Important\* : Ensure the tapper is installed on the hot side of the circuit). Trim the yellow wire to length and crimp the flag connector to the wire and connect the yellow lead wire with flag connector to this new connection. Route wire out of fuse box and close lid.

If you are unable to access the desired fuse use the supplied positap in place of the fuse tapper. Trim the yellow wire to length then strip the end to connect to the small side of the positap then with the large side tap into the desired 10 amp circuit. \*Important\* the positap is not water proof.

Fuse tapper installed on the fuse





20. Double check all wiring connections and ensure wires are routed away from any heat sources and moving parts. Then install the loom with the supplied tee connector and clips for the loom ends and continue to the Setup, Testing and Verification with Over Speed Electronics section in this manual.





#### INSTALLATION without OVER SPEED ELECTRONICS (1036730-M & 1036731-M)



## VEHCILE SHOULD BE SAFELY SECURED BEFORE INSTALLATION.

1. Block the wheels of the vehicle to prevent the vehicle from rolling.

Open the hood.

Remove the charge air cooler pipe from the outlet side of the cooler.



3. You may need to cut down your CAC outlet pipe before installing the bead ring to allow for the installation of the positive air shutoff valve.



4. Remove backing from drill template sticker a