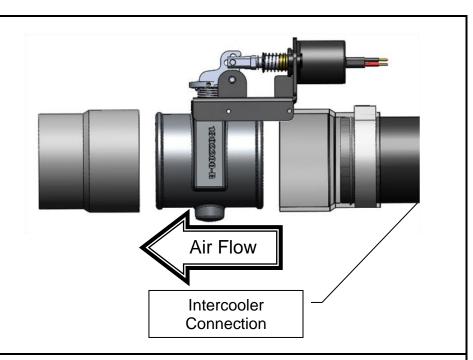

## PLEASE READ ALL INSTRUCTIONS BEFORE INSTALLATION PAS FOR 12 VOLT SYSTEMS ONLY

An Information decal has been provided in this kit. This may allow safety personal and inspector's to quickly identify that your vehicle is equipped with a BD Positive Air Shut Down unit. Install this decal in a visible location on the inside glass of the vehicle.