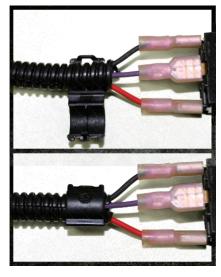

KIT CONTENTS:
Please check to make sure that you have all the parts listed in this kit before you start the disassembly of your truck.

| 1036731 (2.5") KIT CONTENTS          |                    |             |                                                                                                                                                                                                                                                                                                                                                                                                                                                                                                                                                                                                                                                                                                                                                                                                                                                                                                                                                                                                                                                                                                                                                                                                                                                                                                                                                                                                                                                                                                                                                                                                                                                                                                                                                                                                                                                                                                                                                                                                                                                                                                                               |         |             |                  |
|--------------------------------------|--------------------|-------------|-------------------------------------------------------------------------------------------------------------------------------------------------------------------------------------------------------------------------------------------------------------------------------------------------------------------------------------------------------------------------------------------------------------------------------------------------------------------------------------------------------------------------------------------------------------------------------------------------------------------------------------------------------------------------------------------------------------------------------------------------------------------------------------------------------------------------------------------------------------------------------------------------------------------------------------------------------------------------------------------------------------------------------------------------------------------------------------------------------------------------------------------------------------------------------------------------------------------------------------------------------------------------------------------------------------------------------------------------------------------------------------------------------------------------------------------------------------------------------------------------------------------------------------------------------------------------------------------------------------------------------------------------------------------------------------------------------------------------------------------------------------------------------------------------------------------------------------------------------------------------------------------------------------------------------------------------------------------------------------------------------------------------------------------------------------------------------------------------------------------------------|---------|-------------|------------------|
| 1302300-A                            |                    | 1302248-A 1 |                                                                                                                                                                                                                                                                                                                                                                                                                                                                                                                                                                                                                                                                                                                                                                                                                                                                                                                                                                                                                                                                                                                                                                                                                                                                                                                                                                                                                                                                                                                                                                                                                                                                                                                                                                                                                                                                                                                                                                                                                                                                                                                               | 1302272 |             |                  |
|                                      |                    |             |                                                                                                                                                                                                                                                                                                                                                                                                                                                                                                                                                                                                                                                                                                                                                                                                                                                                                                                                                                                                                                                                                                                                                                                                                                                                                                                                                                                                                                                                                                                                                                                                                                                                                                                                                                                                                                                                                                                                                                                                                                                                                                                               |         |             |                  |
| Air S                                | Shutoff Valve      |             | Wiring H                                                                                                                                                                                                                                                                                                                                                                                                                                                                                                                                                                                                                                                                                                                                                                                                                                                                                                                                                                                                                                                                                                                                                                                                                                                                                                                                                                                                                                                                                                                                                                                                                                                                                                                                                                                                                                                                                                                                                                                                                                                                                                                      | larness | 2.5-3.2     | 5" Silicone Boot |
|                                      | Qty: 1             |             | Qty                                                                                                                                                                                                                                                                                                                                                                                                                                                                                                                                                                                                                                                                                                                                                                                                                                                                                                                                                                                                                                                                                                                                                                                                                                                                                                                                                                                                                                                                                                                                                                                                                                                                                                                                                                                                                                                                                                                                                                                                                                                                                                                           | : 1     |             | Qty: 2           |
| 1306                                 | 720                | 14          | 107030 14052                                                                                                                                                                                                                                                                                                                                                                                                                                                                                                                                                                                                                                                                                                                                                                                                                                                                                                                                                                                                                                                                                                                                                                                                                                                                                                                                                                                                                                                                                                                                                                                                                                                                                                                                                                                                                                                                                                                                                                                                                                                                                                                  |         | 1302285     |                  |
| FOSTITUE AIR SHUTDOWN 1.500.887.5030 |                    |             |                                                                                                                                                                                                                                                                                                                                                                                                                                                                                                                                                                                                                                                                                                                                                                                                                                                                                                                                                                                                                                                                                                                                                                                                                                                                                                                                                                                                                                                                                                                                                                                                                                                                                                                                                                                                                                                                                                                                                                                                                                                                                                                               |         |             |                  |
| Electronic                           | Module             | 0350 Clamps |                                                                                                                                                                                                                                                                                                                                                                                                                                                                                                                                                                                                                                                                                                                                                                                                                                                                                                                                                                                                                                                                                                                                                                                                                                                                                                                                                                                                                                                                                                                                                                                                                                                                                                                                                                                                                                                                                                                                                                                                                                                                                                                               | 0300 CI |             | Solder           |
| Qty: 1                               |                    | Q           | ty: 2                                                                                                                                                                                                                                                                                                                                                                                                                                                                                                                                                                                                                                                                                                                                                                                                                                                                                                                                                                                                                                                                                                                                                                                                                                                                                                                                                                                                                                                                                                                                                                                                                                                                                                                                                                                                                                                                                                                                                                                                                                                                                                                         | Qty:    | 2           | Qty: 5"          |
| 1800060                              | 13022              | 81          | 1302282                                                                                                                                                                                                                                                                                                                                                                                                                                                                                                                                                                                                                                                                                                                                                                                                                                                                                                                                                                                                                                                                                                                                                                                                                                                                                                                                                                                                                                                                                                                                                                                                                                                                                                                                                                                                                                                                                                                                                                                                                                                                                                                       |         |             | 1301381          |
|                                      |                    |             | EOR 1. © PIPE  FOR 1. © PIPE  INC. U. WITH EDGLOTIFE  FOR 1. GARAGE OF PIPE  FOR 1. GARAGE OF PIPE  FOR 3. GARAGE |         |             |                  |
| Velcro strips                        | 2.5" PAS Bead Ring |             | PAS Drill Template                                                                                                                                                                                                                                                                                                                                                                                                                                                                                                                                                                                                                                                                                                                                                                                                                                                                                                                                                                                                                                                                                                                                                                                                                                                                                                                                                                                                                                                                                                                                                                                                                                                                                                                                                                                                                                                                                                                                                                                                                                                                                                            |         | Heat Shrink |                  |
| Qty: 2 x 4"                          | Qty:               | 2           |                                                                                                                                                                                                                                                                                                                                                                                                                                                                                                                                                                                                                                                                                                                                                                                                                                                                                                                                                                                                                                                                                                                                                                                                                                                                                                                                                                                                                                                                                                                                                                                                                                                                                                                                                                                                                                                                                                                                                                                                                                                                                                                               | Qty: 2  |             | Qty: 3"          |

| 1036731-M (2.5") KIT CONTENTS |                                                                                                                                                                                                                                                                                                                                                                                                                                                                                                                                                                                                                                                                                                                                                                                                                                                                                                                                                                                                                                                                                                                                                                                                                                                                                                                                                                                                                                                                                                                                                                                                                                                                                                                                                                                                                                                                                                                                                                                                                                                                                                                               |                 |           |                         |             |  |
|-------------------------------|-------------------------------------------------------------------------------------------------------------------------------------------------------------------------------------------------------------------------------------------------------------------------------------------------------------------------------------------------------------------------------------------------------------------------------------------------------------------------------------------------------------------------------------------------------------------------------------------------------------------------------------------------------------------------------------------------------------------------------------------------------------------------------------------------------------------------------------------------------------------------------------------------------------------------------------------------------------------------------------------------------------------------------------------------------------------------------------------------------------------------------------------------------------------------------------------------------------------------------------------------------------------------------------------------------------------------------------------------------------------------------------------------------------------------------------------------------------------------------------------------------------------------------------------------------------------------------------------------------------------------------------------------------------------------------------------------------------------------------------------------------------------------------------------------------------------------------------------------------------------------------------------------------------------------------------------------------------------------------------------------------------------------------------------------------------------------------------------------------------------------------|-----------------|-----------|-------------------------|-------------|--|
| 13023                         | 00-A                                                                                                                                                                                                                                                                                                                                                                                                                                                                                                                                                                                                                                                                                                                                                                                                                                                                                                                                                                                                                                                                                                                                                                                                                                                                                                                                                                                                                                                                                                                                                                                                                                                                                                                                                                                                                                                                                                                                                                                                                                                                                                                          | 1302249-A       |           |                         | 1302272     |  |
|                               |                                                                                                                                                                                                                                                                                                                                                                                                                                                                                                                                                                                                                                                                                                                                                                                                                                                                                                                                                                                                                                                                                                                                                                                                                                                                                                                                                                                                                                                                                                                                                                                                                                                                                                                                                                                                                                                                                                                                                                                                                                                                                                                               |                 |           |                         |             |  |
| Air Shuto                     | ff Valve                                                                                                                                                                                                                                                                                                                                                                                                                                                                                                                                                                                                                                                                                                                                                                                                                                                                                                                                                                                                                                                                                                                                                                                                                                                                                                                                                                                                                                                                                                                                                                                                                                                                                                                                                                                                                                                                                                                                                                                                                                                                                                                      | Wirin           | g Harness | 2.5-3.25" Silicone Boot |             |  |
| Qty                           | : 1                                                                                                                                                                                                                                                                                                                                                                                                                                                                                                                                                                                                                                                                                                                                                                                                                                                                                                                                                                                                                                                                                                                                                                                                                                                                                                                                                                                                                                                                                                                                                                                                                                                                                                                                                                                                                                                                                                                                                                                                                                                                                                                           | Qty: 1          |           |                         | Qty: 2      |  |
|                               |                                                                                                                                                                                                                                                                                                                                                                                                                                                                                                                                                                                                                                                                                                                                                                                                                                                                                                                                                                                                                                                                                                                                                                                                                                                                                                                                                                                                                                                                                                                                                                                                                                                                                                                                                                                                                                                                                                                                                                                                                                                                                                                               | •               |           |                         |             |  |
| 1302281                       | 13022                                                                                                                                                                                                                                                                                                                                                                                                                                                                                                                                                                                                                                                                                                                                                                                                                                                                                                                                                                                                                                                                                                                                                                                                                                                                                                                                                                                                                                                                                                                                                                                                                                                                                                                                                                                                                                                                                                                                                                                                                                                                                                                         | 82              | 1407030   |                         | 1405209     |  |
|                               | FOR 3 C PRE 15 C PRE | PORT LAT OF MAN |           |                         |             |  |
| 2.5" PAS Bead<br>Ring         | PAS Drill Template                                                                                                                                                                                                                                                                                                                                                                                                                                                                                                                                                                                                                                                                                                                                                                                                                                                                                                                                                                                                                                                                                                                                                                                                                                                                                                                                                                                                                                                                                                                                                                                                                                                                                                                                                                                                                                                                                                                                                                                                                                                                                                            |                 | 0350 Clam | ps                      | 0300 Clamps |  |
| Qty: 2                        | Qty:                                                                                                                                                                                                                                                                                                                                                                                                                                                                                                                                                                                                                                                                                                                                                                                                                                                                                                                                                                                                                                                                                                                                                                                                                                                                                                                                                                                                                                                                                                                                                                                                                                                                                                                                                                                                                                                                                                                                                                                                                                                                                                                          | Qty: 2          |           | Qty: 2                  |             |  |