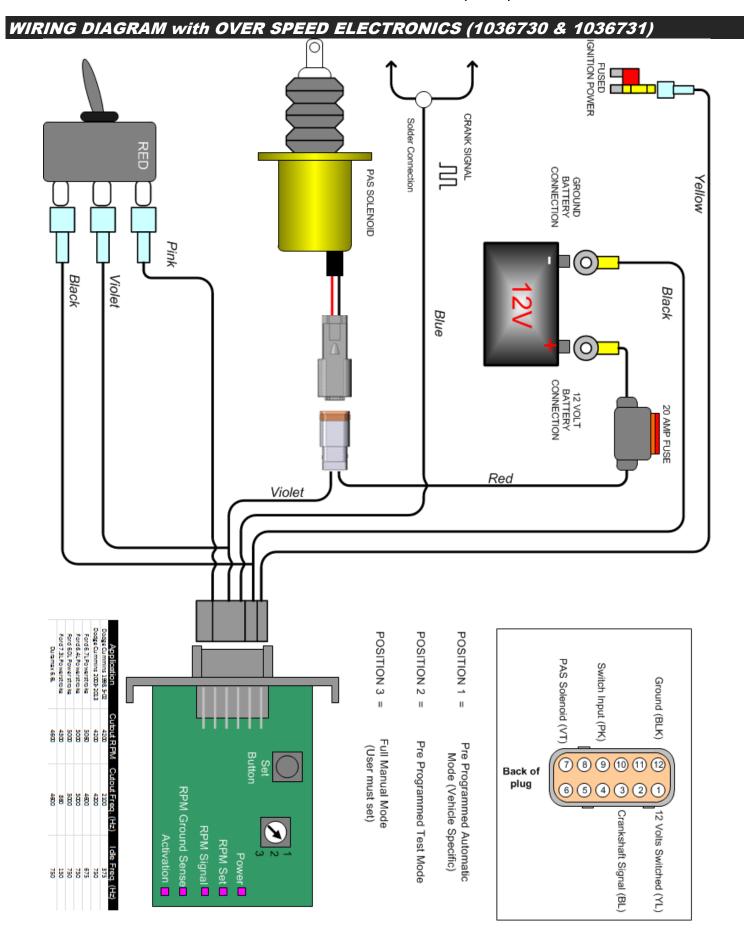

#### 2.5-3" GENERIC POSITIVE AIR SHUTOFF

| P/N# | 1036730 | P/N# | 1036730-M |
|------|---------|------|-----------|
| P/N# | 1036731 | P/N# | 1036731-M |

## PLEASE READ ALL INSTRUCTIONS BEFORE INSTALLATION PAS FOR 12 VOLT SYSTEMS ONLY

An Information decal has been provided in this kit. This may allow safety personal and inspector's to quickly identify that your vehicle is equipped with a BD Positive Air Shut Down unit. Install this decal in a visible location on the inside glass of the vehicle.

KIT CONTENTS:
Please check to make sure that you have all the parts listed in this kit before you start the disassembly of your truck.

| 1036731 (2.5") KIT CONTENTS          |                    |             |                                                                                                                                                                                                                                                                                                                                                                                                                                                                                                                                                                                                                                                                                                                                                                                                                                                                                                                                                                                                                                                                                                                                                                                                                                                                                                                                                                                                                                                                                                                                                                                                                                                                                                                                                                                                                                                                                                                                                                                                                                                                                                                               |         |             |                  |
|--------------------------------------|--------------------|-------------|-------------------------------------------------------------------------------------------------------------------------------------------------------------------------------------------------------------------------------------------------------------------------------------------------------------------------------------------------------------------------------------------------------------------------------------------------------------------------------------------------------------------------------------------------------------------------------------------------------------------------------------------------------------------------------------------------------------------------------------------------------------------------------------------------------------------------------------------------------------------------------------------------------------------------------------------------------------------------------------------------------------------------------------------------------------------------------------------------------------------------------------------------------------------------------------------------------------------------------------------------------------------------------------------------------------------------------------------------------------------------------------------------------------------------------------------------------------------------------------------------------------------------------------------------------------------------------------------------------------------------------------------------------------------------------------------------------------------------------------------------------------------------------------------------------------------------------------------------------------------------------------------------------------------------------------------------------------------------------------------------------------------------------------------------------------------------------------------------------------------------------|---------|-------------|------------------|
| 1302300-A                            |                    | 1302248-A 1 |                                                                                                                                                                                                                                                                                                                                                                                                                                                                                                                                                                                                                                                                                                                                                                                                                                                                                                                                                                                                                                                                                                                                                                                                                                                                                                                                                                                                                                                                                                                                                                                                                                                                                                                                                                                                                                                                                                                                                                                                                                                                                                                               | 1302272 |             |                  |
|                                      |                    |             |                                                                                                                                                                                                                                                                                                                                                                                                                                                                                                                                                                                                                                                                                                                                                                                                                                                                                                                                                                                                                                                                                                                                                                                                                                                                                                                                                                                                                                                                                                                                                                                                                                                                                                                                                                                                                                                                                                                                                                                                                                                                                                                               |         |             |                  |
| Air S                                | Shutoff Valve      |             | Wiring H                                                                                                                                                                                                                                                                                                                                                                                                                                                                                                                                                                                                                                                                                                                                                                                                                                                                                                                                                                                                                                                                                                                                                                                                                                                                                                                                                                                                                                                                                                                                                                                                                                                                                                                                                                                                                                                                                                                                                                                                                                                                                                                      | larness | 2.5-3.2     | 5" Silicone Boot |
|                                      | Qty: 1             |             | Qty                                                                                                                                                                                                                                                                                                                                                                                                                                                                                                                                                                                                                                                                                                                                                                                                                                                                                                                                                                                                                                                                                                                                                                                                                                                                                                                                                                                                                                                                                                                                                                                                                                                                                                                                                                                                                                                                                                                                                                                                                                                                                                                           | : 1     |             | Qty: 2           |
| 1306                                 | 720                | 14          | 107030 14052                                                                                                                                                                                                                                                                                                                                                                                                                                                                                                                                                                                                                                                                                                                                                                                                                                                                                                                                                                                                                                                                                                                                                                                                                                                                                                                                                                                                                                                                                                                                                                                                                                                                                                                                                                                                                                                                                                                                                                                                                                                                                                                  |         | 1302285     |                  |
| FOSTITUE AIR SHUTDOWN 1.500.887.5030 |                    |             |                                                                                                                                                                                                                                                                                                                                                                                                                                                                                                                                                                                                                                                                                                                                                                                                                                                                                                                                                                                                                                                                                                                                                                                                                                                                                                                                                                                                                                                                                                                                                                                                                                                                                                                                                                                                                                                                                                                                                                                                                                                                                                                               |         |             |                  |
| Electronic                           | Module             | 0350 Clamps |                                                                                                                                                                                                                                                                                                                                                                                                                                                                                                                                                                                                                                                                                                                                                                                                                                                                                                                                                                                                                                                                                                                                                                                                                                                                                                                                                                                                                                                                                                                                                                                                                                                                                                                                                                                                                                                                                                                                                                                                                                                                                                                               | 0300 CI |             | Solder           |
| Qty: 1                               |                    | Q           | ty: 2                                                                                                                                                                                                                                                                                                                                                                                                                                                                                                                                                                                                                                                                                                                                                                                                                                                                                                                                                                                                                                                                                                                                                                                                                                                                                                                                                                                                                                                                                                                                                                                                                                                                                                                                                                                                                                                                                                                                                                                                                                                                                                                         | Qty:    | 2           | Qty: 5"          |
| 1800060                              | 13022              | 81          | 1302282                                                                                                                                                                                                                                                                                                                                                                                                                                                                                                                                                                                                                                                                                                                                                                                                                                                                                                                                                                                                                                                                                                                                                                                                                                                                                                                                                                                                                                                                                                                                                                                                                                                                                                                                                                                                                                                                                                                                                                                                                                                                                                                       |         |             | 1301381          |
|                                      |                    |             | EOR 1. © PIPE  FOR 1. © PIPE  INC. U. WITH EDGLOTIFE  FOR 1. GARAGE OF PIPE  FOR 1. GARAGE OF PIPE  FOR 3. GARAGE |         |             |                  |
| Velcro strips                        | 2.5" PAS Bead Ring |             | PAS Drill Template                                                                                                                                                                                                                                                                                                                                                                                                                                                                                                                                                                                                                                                                                                                                                                                                                                                                                                                                                                                                                                                                                                                                                                                                                                                                                                                                                                                                                                                                                                                                                                                                                                                                                                                                                                                                                                                                                                                                                                                                                                                                                                            |         | Heat Shrink |                  |
| Qty: 2 x 4"                          | Qty:               | 2           |                                                                                                                                                                                                                                                                                                                                                                                                                                                                                                                                                                                                                                                                                                                                                                                                                                                                                                                                                                                                                                                                                                                                                                                                                                                                                                                                                                                                                                                                                                                                                                                                                                                                                                                                                                                                                                                                                                                                                                                                                                                                                                                               | Qty: 2  |             | Qty: 3"          |