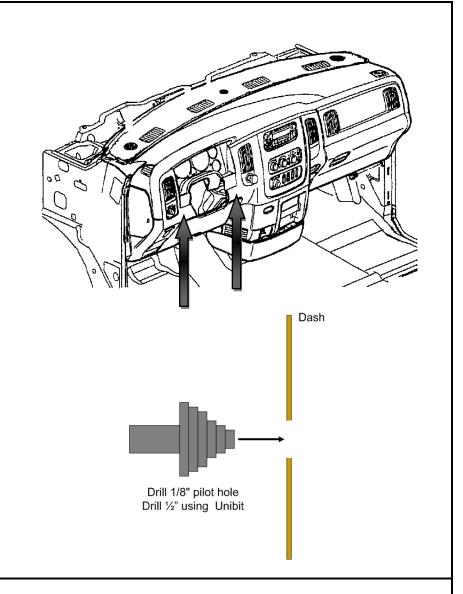

you do not know which wire to tap for the crank signal you may check the wires at the crank sensor to determine the signal wire. The sensor will put out an alternating signal as shown below. The signal frequency will increase and decrease according to RPM. A multi meter which is capable of measuring AC hertz (frequency) will be required to measure the signal frequency.



15. Next route the switch wires through the firewall, choosing a highly visible location so the switch is easily accessible by the driver.

NOTE: you may need to trim the switch wires to length once you have located where the switch is to be mounted.

Using a 1/8" drill, drill a pilot hole in the location you have selected for the switch to be mounted.

Finally using a ½" UNIBIT drill bit, drill an exact ½" round hole.



16. Once you have the mounting hole drilled, crimp the switch connectors to the switch wires and install the correct switch wires to the correct switch terminals then insert the switch into the dash from the backside.



17. Mount the switch so that the groove on the thread boss is facing down.

Adjust the HEX washer/nut so that the switch threads do not protrude an unsightly amount.

#### Switch install with decal

Apply the supplied decal to the dash and tighten the round plastic nut.

#### Switch install with Guard

Install the switch guard onto the switch by aligning the tab with the groove on the thread boss.

Then tighten on the round plastic nut and apply the decal to the switch guard.



18. Next locate the black wire from the module and the red wire from the solenoid then trim t