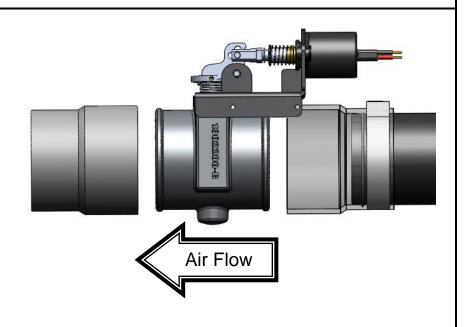

round the pipe, as we will be installing a silicone boot over top of it.

With the ring bead in place, you should not be able to pull the ring bead off axially from the tube.



8. Now slip the small side of the boot over the bead ring and pipe assembly.

Secure the boot with the supplied clamp (0300 for a 2.5" pipe) or (0325 for a 3" pipe). Note that there should be about 3/4"-1" of boot material after the bead ring.

Tighten the clamp till the spring bottoms out.



9. You can now install the valve into the open 3.5" section of the boot. Use the 1407030 (0350) spring clamp to secure this connection.

Install the 2<sup>nd</sup> 1405404 boot on the other side of the valve. Secure this connection again with the 1407030 (0350) spring clamp.

Tighten all clamps until the spring bottoms out.



10. Finally, reinstall the PAS and pipe assembly back into the truck; securing the intercooler end first. Then using the supplied clamp secure the intake end.



11. Under the hood locate a mounting position away from any heat source for the electronic module using the supplied Velcro to fasten the module in place.

Be sure to clean both surfaces with rubbing alcohol before you apply the Velcro.





14. Under the hood locate the ECM / PCM / or Crankshaft wire. Being that the RPM signal is critical you will need to solder the connection.

Using wire strippers create a 1" window/gap in insulation of the wire.

Then strip about 1" of insulation of the RPM signal wire of the BLUE wire from the PAS wiring harness.

Wrap the copper wire around the factory RPM signal wire and solder this conne