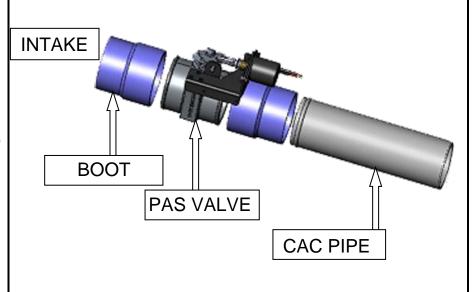

## PLEASE READ ALL INSTRUCTIONS BEFORE INSTALLATION PAS FOR 12 VOLT SYSTEMS ONLY

An Information decal has been provided in this kit. This may allow safety personal and inspector's to quickly identify that your vehicle is equipped with a BD Positive Air Shut Down unit. Install this decal in a visible location on the inside glass of the vehicle.