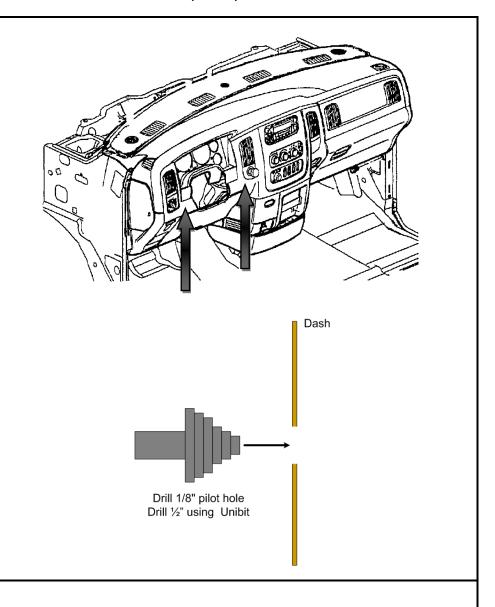

n using the supplied clamp secure the intake end.



11. Connect the two pin connector on the wiring harness to the solenoid on the PAS valve.



12. You will then need to route the switch wires through the firewall, choosing a highly visible location for the switch and mount it to the dash.

NOTE: you may need to trim the violet wire to length once you have located where the switch is to be mounted.

Using a 1/8" drill, drill a pilot hole in the location you have selected for the switch to be mounted.

Finally using a 1/2" UNIBIT drill bit, drill an exact 1/2" round hole.

13. Once you have the mounting hole drilled, crimp the switch connectors to the switch wires and install the correct switch wires to the correct switch terminals then insert the switch into the dash from the backside.





14. Mount the switch so that the groove on the thread boss is facing down.

Adjust the HEX washer/nut so that the switch threads do not protrude an unsightly amount.

#### Switch install with decal

Apply the supplied decal to the dash and tighten the round plastic nut.

#### Switch install with Guard

Install the switch guard onto the switch by aligning the tab with the groove on the thread boss.

Then tighten on the round plastic nut and apply the decal to the switch guard.



Round Plastic Nut

Apply decal

15. Next locate the black wire from the switch and the red wire from the solenoid then trim the wires to length and crimp the ring terminals to the BLACK and RED wires to connect to the respective battery connections.



16. For the last connection you will need to locate the veh