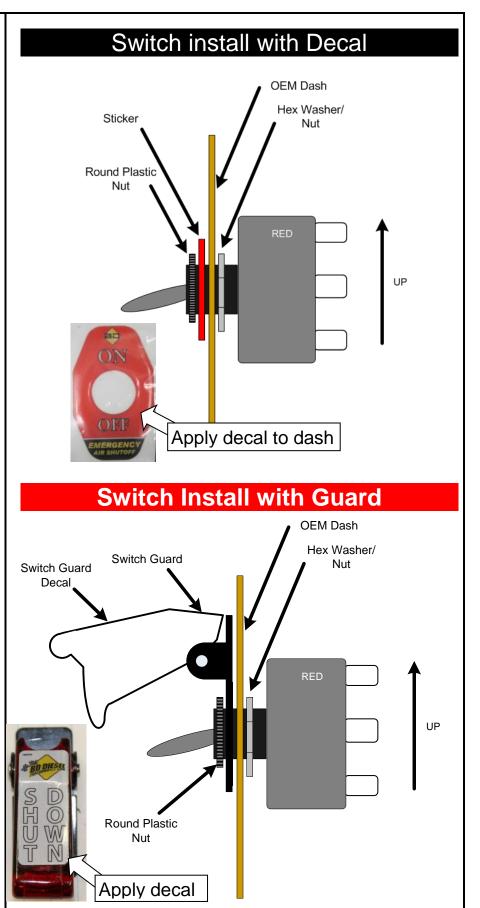

## PLEASE READ ALL INSTRUCTIONS BEFORE INSTALLATION PAS FOR 12 VOLT SYSTEMS ONLY

An Information decal has been provided in this kit. This may allow safety personal and inspector's to quickly identify that your vehicle is equipped with a BD Positive Air Shut Down unit. Install this decal in a visible location on the inside glass of the vehicle.