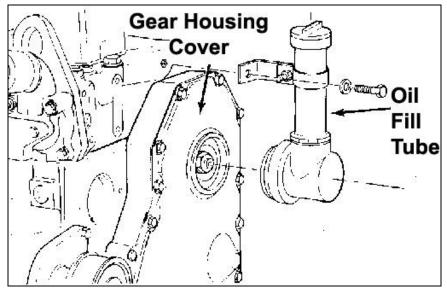

## Installation <u>Crankshaft Front Seal</u> Removal

1. Remove the fan drive assembly.

2. Remove the fan belt and the belt tensioner.

3. Remove the oil fill tube and adapter.

- vibration 4. Remove the damper.
- 5. Remove the bolts that hold the gear cover to the gear housing.
- 6. Gently pry the cover away from the housing, taking care not to mar the gasket surfaces.
- 7. Clean the old gasket residue from the back of the gear cover and front of the gear housing.

**NOTE:** The plastic install sleeve must remain in the seal during this process. Removing & reinstalling it could damage the seal.

- 5. Reinstall the timing cover with the new gasket, using the nylon sleeve to guide the seal over the end of the crank and over the groove from the old seal.
- Install the cover bolts. The bolts should be snugged first then torque evenly to 24 N·m (18 lbs-ft). If sealer is being used, bolts should be snugged then left for 20-30 min to allow the sealer to cure and then torque. Once this is done, remove the nylon sleeve.
- 7. Install the oil fill tube and mounting bolts. Tighten the bolts to **43** N·m (32 lbs-ft) of torque.
- 8. Install the vibration damper. **DO NOT** torque the bolts at this time.
- Install the belt tensioner. Tighten the mounting bolts to 43 N·m (32 lbs-ft) of torque.
- 10. Raise the belt tensioner to install the belt.
- 11. Tighten the vibration damper bolts to **125 N·m** (92 lbs-ft) of torque. Use an engine barring tool to keep the engine from rotating during tightening operation.
- 12. Install the fan drive assembly.