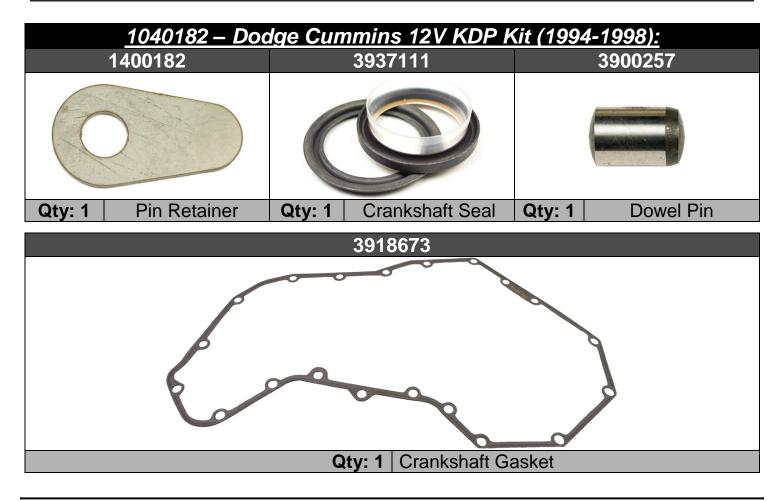

### Parts List

| <u> 1040183 – Dodge Cummins 24V KDP Kit (1998½-2002):</u>                                                                                                                                                                                                                                                                                                                                                                                                                                                                                                                                                                                                                                                                                                                                                                                                                                                                                                                                                                                                                                                                                                                                                                                                                                                                                                                                                                                                                                                                                                                                                                                                                                                                                                                                                                                                                                                                                                                                                                                                                                                                      |              |         |                 |         |           |
|--------------------------------------------------------------------------------------------------------------------------------------------------------------------------------------------------------------------------------------------------------------------------------------------------------------------------------------------------------------------------------------------------------------------------------------------------------------------------------------------------------------------------------------------------------------------------------------------------------------------------------------------------------------------------------------------------------------------------------------------------------------------------------------------------------------------------------------------------------------------------------------------------------------------------------------------------------------------------------------------------------------------------------------------------------------------------------------------------------------------------------------------------------------------------------------------------------------------------------------------------------------------------------------------------------------------------------------------------------------------------------------------------------------------------------------------------------------------------------------------------------------------------------------------------------------------------------------------------------------------------------------------------------------------------------------------------------------------------------------------------------------------------------------------------------------------------------------------------------------------------------------------------------------------------------------------------------------------------------------------------------------------------------------------------------------------------------------------------------------------------------|--------------|---------|-----------------|---------|-----------|
| 1400182                                                                                                                                                                                                                                                                                                                                                                                                                                                                                                                                                                                                                                                                                                                                                                                                                                                                                                                                                                                                                                                                                                                                                                                                                                                                                                                                                                                                                                                                                                                                                                                                                                                                                                                                                                                                                                                                                                                                                                                                                                                                                                                        |              | 3937111 |                 | 3900257 |           |
| C                                                                                                                                                                                                                                                                                                                                                                                                                                                                                                                                                                                                                                                                                                                                                                                                                                                                                                                                                                                                                                                                                                                                                                                                                                                                                                                                                                                                                                                                                                                                                                                                                                                                                                                                                                                                                                                                                                                                                                                                                                                                                                                              |              | C       |                 |         |           |
| Qty: 1                                                                                                                                                                                                                                                                                                                                                                                                                                                                                                                                                                                                                                                                                                                                                                                                                                                                                                                                                                                                                                                                                                                                                                                                                                                                                                                                                                                                                                                                                                                                                                                                                                                                                                                                                                                                                                                                                                                                                                                                                                                                                                                         | Pin Retainer | Qty: 1  | Crankshaft Seal | Qty: 1  | Dowel Pin |
| 1301059                                                                                                                                                                                                                                                                                                                                                                                                                                                                                                                                                                                                                                                                                                                                                                                                                                                                                                                                                                                                                                                                                                                                                                                                                                                                                                                                                                                                                                                                                                                                                                                                                                                                                                                                                                                                                                                                                                                                                                                                                                                                                                                        |              |         |                 |         |           |
| ACRESSION OF THE ACRESS |              |         |                 |         |           |
| Qtv: 2 Silicone Sealant                                                                                                                                                                                                                                                                                                                                                                                                                                                                                                                                                                                                                                                                                                                                                                                                                                                                                                                                                                                                                                                                                                                                                                                                                                                                                                                                                                                                                                                                                                                                                                                                                                                                                                                                                                                                                                                                                                                                                                                                                                                                                                        |              |         |                 |         |           |