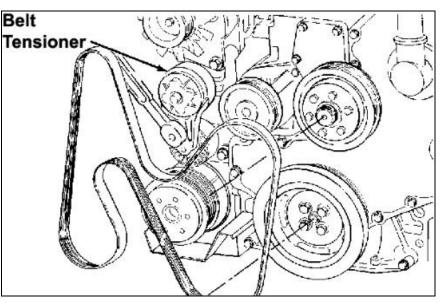

**NOTE:** The plastic install sleeve must remain in the seal during this process. Removing & reinstalling it could damage the seal.

- 5. Reinstall the timing cover with the new gasket, using the nylon sleeve to guide the seal over the end of the crank and over the groove from the old seal.
- Install the cover bolts. The bolts should be snugged first then torque evenly to 24 N·m (18 lbs-ft). If sealer is being used, bolts should be snugged then left for 20-30 min to allow the sealer to cure and then torque. Once this is done, remove the nylon sleeve.
- 7. Install the oil fill tube and mounting bolts. Tighten the bolts to **43** N·m (32 lbs-ft) of torque.
- 8. Install the vibration damper. **DO NOT** torque the bolts at this time.
- Install the belt tensioner. Tighten the mounting bolts to 43 N·m (32 lbs-ft) of torque.
- 10. Raise the belt tensioner to install the belt.
- 11. Tighten the vibration damper bolts to **125 N·m** (92 lbs-ft) of torque. Use an engine barring tool to keep the engine from rotating during tightening operation.
- 12. Install the fan drive assembly.