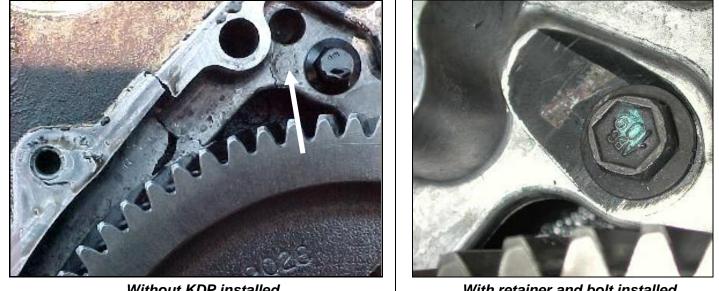

## Installation

1. Knock the KDP back into place and install the Tab under the adjacent bolt. If the KDP is missing install the spare one provided in the kit.

Without KDP installed

With retainer and bolt installed