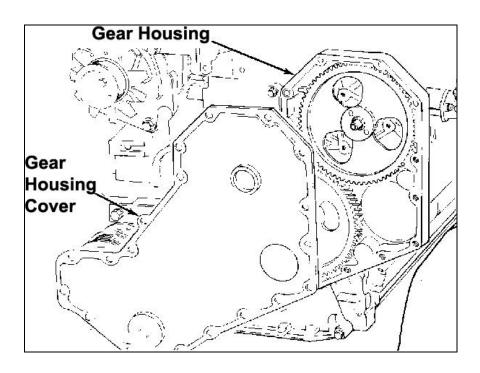

## Installation <u>Crankshaft Front Seal</u> Removal

1. Remove the fan drive assembly.

2. Remove the fan belt and the belt tensioner.

3. Remove the oil fill tube and adapter.

- vibration 4. Remove the damper.
- 5. Remove the bolts that hold the gear cover to the gear housing.
- 6. Gently pry the cover away from the housing, taking care not to mar the gasket surfaces.
- 7. Clean the old gasket residue from the back of the gear cover and front of the gear housing.