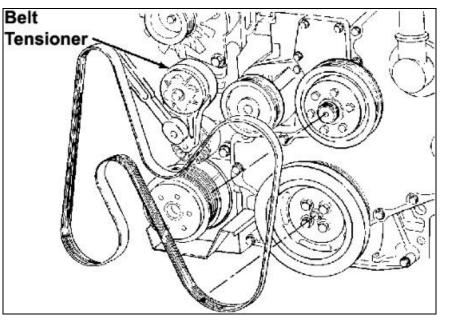

## Installation <u>Crankshaft Front Seal</u> Removal

1. Remove the fan drive assembly.

2. Remove the fan belt and the belt tensioner.

3. Remove the oil fill tube and adapter.

- vibration 4. Remove the damper.
- 5. Remove the bolts that hold the gear cover to the gear housing.
- 6. Gently pry the cover away from the housing, taking care not to mar the gasket surfaces.
- 7. Clean the old gasket residue from the back of the gear cover and front of the gear housing.

**NOTE:** The plastic install sleeve must remain in the seal during this process. Removing & reinstalling it could damage the seal.

- 5. Reinstall the timing cover with the new gasket, using the nylon sleeve to guide the seal over the end of the crank and over the groove from the old seal.
- Install the cover bolts. The bolts should be snugged first then torque evenly to 24 N·m (18 lbs-ft). If sealer is being used, bolts should be snugged then left for 20-30 min to allow the sealer to cure and then torque. Once this is done, remove the nylon sleeve.
- 7. Install the oil fill tube and mounting bolts. Tighten the bolts to **43** N·m (32 lbs-ft) of torque.
- 8. Install the vibration damper. **DO NOT** torque the bolts at this time.
- Install the belt tensioner. Tighten the mounting bolts to 43 N·m (32 lbs-ft) of torque.
- 10. Raise the belt tensioner to install the belt.
- 11. Tighten the vibration damper bolts to **125 N·m** (92 lbs-ft) of torque. Use an engine barring tool to keep the engine from rotating during tightening operation.
- 12. Install the fan drive assembly.