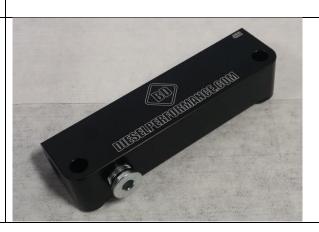

#### INTRODUCTION

When producing more power from a Dodge RAM 2500/3500 with a Cummins engine, more fuel is typically required. To supply the injection pump with additional fuel, upgraded lift pumps are added, often with additional filters and water separators to ensure the fuel is always clean. With these upgrades, the factory fuel filter assembly becomes a redundant restriction, or is bypassed completely. The BD Diesel Fuel Bowl Delete kit is designed to remove the factory fuel filter assembly, and allow the addition of a fuel pressure sensor. The kit can also be used as a distribution block for applications using dual CP3 kits.

#### INSTALLATION OF FUEL DISTRIBUTION BLOCKS

11. Install the supplied plugs and fittings into the Return and Feed Distribution blocks. The -8 feed fittings can be arranged to suit the application. The image shows a suggested arrangement.