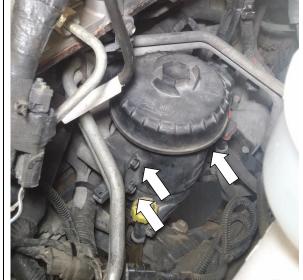

5. Remove the three (3) bolts holding the fuel bowl and filter assembly using a 10mm socket, and remove the bowl from the engine bay.

6. Cut zip-ties holding battery cables, and pull the upper wiring harness off the fuel bowl bracket.

8. If you have a 2010-12 model year truck, you may have to remove the bolt holding the transmission lines in place to gain clearance for bracket access.

 Remove the three (3) screws holding the bracket to the engine using a 10mm socket. Remove bracket from engine.