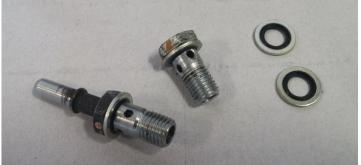

14. Collect the banjo bolts removed from the fuel bowl, and remove the old seal washers.

Using supplied seal washers, install one onto each banjo bolt as shown.

15. Install assembled fuel return block into place between the return banjo fittings, using the two factory bolts.

Leave them hand tight at this step.

16. Slide a seal washer between the fuel block and return line, and install the original banjo bolt with the new washers. Do this on both sides.

Tighten the banjo bolts using a 17mm socket to **18 Ft-lbs**.