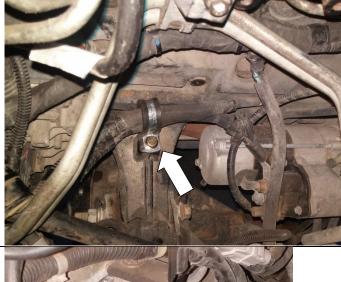

17. Tighten the two bolts holding the fuel distribution block to the engine block using a 10mm socket to **24 Ft-lbs**.

18. Using the supplied insulated loop clamp, and bolt. Secure the starter cables to the top of the motor mount.

Use a 13mm socket to tighten the bolt, in the location shown.

The return lines and fuel bowl delete is now installed. Continue on in the instructions for install of the feed distribution block.

19. Install the assembled feed distribution block to the empty threaded holes on the side of the cylinder head, using the supplied M8 fasteners. Torque fasteners to 24 Ft-lbs using 6mm hex bit