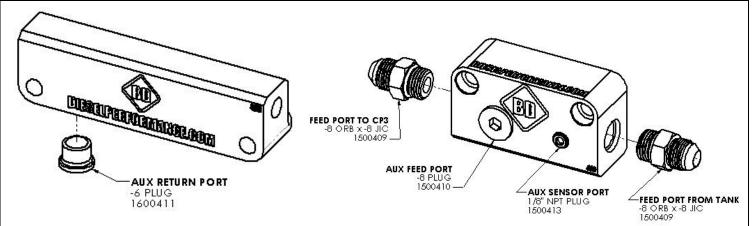

#### INSTALLATION OF FUEL DISTRIBUTION BLOCKS

11. Install the supplied plugs and fittings into the Return and Feed Distribution blocks. The -8 feed fittings can be arranged to suit the application. The image shows a suggested arrangement.

**Note**: If you require an additional fuel return and or feed for a second CP3, the ORB plugs can be replaced by fittings.

12. Shown is how a typical install could look like with the fuel feed block.

If you want to include a pressure sensor, install that now into the 1/8" NPT port.

If you have dual CP3 pumps, you could remove the -8 plug and insert another -8 JIC fitting for it.

13. Shown is the return block with the -6 plug being installed.

If you have dual CP3 pumps, you could remove this plug and insert a -6 JIC fitting for the return line from the second pump.