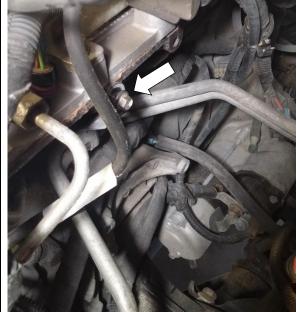

17. Tighten the two bolts holding the fuel distribution block to the engine block using a 10mm socket to **24 Ft-lbs**.

18. Using the supplied insulated loop clamp, and bolt. Secure the starter cables to the top of the motor mount.

Use a 13mm socket to tighten the bolt, in the location shown.

The return lines and fuel bowl delete is now installed. Continue on in the instructions for install of the feed distribution block.

19. Install the assembled feed distribution block to the empty threaded holes on the side of the cylinder head, using the supplied M8 fasteners. Torque fasteners to 24 Ft-lbs using 6mm hex bit