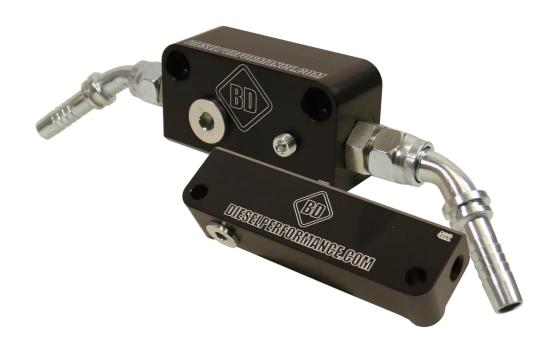

## KIT CONTENTS:

Please check to make sure that you have all the parts listed in this kit **before** you start the disassembly of your truck.

| 1500422              |               |            |   | 1500423                   |        |                                                                                                                                                                                                                                                                                                                                                                                                                                                                                                                                                                                                                                                                                                                                                                                                                                                                                                                                                                                                                                                                                                                                                                                                                                                                                                                                                                                                                                                                                                                                                                                                                                                                                                                                                                                                                                                                                                                                                                                                                                                                                                                                |    | 1500409              |  |
|----------------------|---------------|------------|---|---------------------------|--------|--------------------------------------------------------------------------------------------------------------------------------------------------------------------------------------------------------------------------------------------------------------------------------------------------------------------------------------------------------------------------------------------------------------------------------------------------------------------------------------------------------------------------------------------------------------------------------------------------------------------------------------------------------------------------------------------------------------------------------------------------------------------------------------------------------------------------------------------------------------------------------------------------------------------------------------------------------------------------------------------------------------------------------------------------------------------------------------------------------------------------------------------------------------------------------------------------------------------------------------------------------------------------------------------------------------------------------------------------------------------------------------------------------------------------------------------------------------------------------------------------------------------------------------------------------------------------------------------------------------------------------------------------------------------------------------------------------------------------------------------------------------------------------------------------------------------------------------------------------------------------------------------------------------------------------------------------------------------------------------------------------------------------------------------------------------------------------------------------------------------------------|----|----------------------|--|
| DISSELVERHORMAIREGON |               |            |   | intercured the same soon. |        |                                                                                                                                                                                                                                                                                                                                                                                                                                                                                                                                                                                                                                                                                                                                                                                                                                                                                                                                                                                                                                                                                                                                                                                                                                                                                                                                                                                                                                                                                                                                                                                                                                                                                                                                                                                                                                                                                                                                                                                                                                                                                                                                |    |                      |  |
| Fuel Return Block    |               |            |   | Fuel Feed Block           |        |                                                                                                                                                                                                                                                                                                                                                                                                                                                                                                                                                                                                                                                                                                                                                                                                                                                                                                                                                                                                                                                                                                                                                                                                                                                                                                                                                                                                                                                                                                                                                                                                                                                                                                                                                                                                                                                                                                                                                                                                                                                                                                                                | -8 | -8 ORB to -8 JIC     |  |
| Qty: 1               |               |            |   | Qty: 2                    |        |                                                                                                                                                                                                                                                                                                                                                                                                                                                                                                                                                                                                                                                                                                                                                                                                                                                                                                                                                                                                                                                                                                                                                                                                                                                                                                                                                                                                                                                                                                                                                                                                                                                                                                                                                                                                                                                                                                                                                                                                                                                                                                                                |    | Qty:2                |  |
| 1604049              | 1604049       |            |   | 1500411                   |        | 1452821                                                                                                                                                                                                                                                                                                                                                                                                                                                                                                                                                                                                                                                                                                                                                                                                                                                                                                                                                                                                                                                                                                                                                                                                                                                                                                                                                                                                                                                                                                                                                                                                                                                                                                                                                                                                                                                                                                                                                                                                                                                                                                                        |    | FT-0216801           |  |
|                      |               |            |   |                           |        | and the same of th |    |                      |  |
| -8 JIC Swept Fitting |               | -8 ORB Plu | g | -6 ORB Plug               |        | ½" Hose<br>Clamp                                                                                                                                                                                                                                                                                                                                                                                                                                                                                                                                                                                                                                                                                                                                                                                                                                                                                                                                                                                                                                                                                                                                                                                                                                                                                                                                                                                                                                                                                                                                                                                                                                                                                                                                                                                                                                                                                                                                                                                                                                                                                                               |    | 1-1/4" loop<br>Clamp |  |
| Qty: 2               |               | Qty: 1     |   | Qty: 1                    |        | Qty: 2                                                                                                                                                                                                                                                                                                                                                                                                                                                                                                                                                                                                                                                                                                                                                                                                                                                                                                                                                                                                                                                                                                                                                                                                                                                                                                                                                                                                                                                                                                                                                                                                                                                                                                                                                                                                                                                                                                                                                                                                                                                                                                                         |    | Qty: 1               |  |
| 1500413              | •             | 1502019    |   | 1300130                   |        | FT-135939                                                                                                                                                                                                                                                                                                                                                                                                                                                                                                                                                                                                                                                                                                                                                                                                                                                                                                                                                                                                                                                                                                                                                                                                                                                                                                                                                                                                                                                                                                                                                                                                                                                                                                                                                                                                                                                                                                                                                                                                                                                                                                                      |    | FT-11115722          |  |
|                      | 0             |            |   |                           |        |                                                                                                                                                                                                                                                                                                                                                                                                                                                                                                                                                                                                                                                                                                                                                                                                                                                                                                                                                                                                                                                                                                                                                                                                                                                                                                                                                                                                                                                                                                                                                                                                                                                                                                                                                                                                                                                                                                                                                                                                                                                                                                                                |    |                      |  |
| 1/8NPT Plug          | Se            | al Washer  |   | Zip Ties                  | N      | 18 x 40 Scre                                                                                                                                                                                                                                                                                                                                                                                                                                                                                                                                                                                                                                                                                                                                                                                                                                                                                                                                                                                                                                                                                                                                                                                                                                                                                                                                                                                                                                                                                                                                                                                                                                                                                                                                                                                                                                                                                                                                                                                                                                                                                                                   | N  | M8 x 16 Screw        |  |
| Qty: 1               | Qty: 1 Qty: 4 |            |   | Qty: 6                    | Qty: 2 |                                                                                                                                                                                                                                                                                                                                                                                                                                                                                                                                                                                                                                                                                                                                                                                                                                                                                                                                                                                                                                                                                                                                                                                                                                                                                                                                                                                                                                                                                                                                                                                                                                                                                                                                                                                                                                                                                                                                                                                                                                                                                                                                |    | Qty: 1               |  |

#### INSTALLATION OF FUEL DISTRIBUTION BLOCKS

11. Install the supplied plugs and fittings into the Return and Feed Distribution blocks. The -8 feed fittings can be arranged to suit the application. The image shows a suggested arrangement.

**Note**: If you require an additional fuel return and or feed for a second CP3, the ORB plugs can be replaced by fittings.

12. Shown is how a typical install could look like with the fuel feed block.

If you want to include a pressure sensor, install that now into the 1/8" NPT port.

If you have dual CP3 pumps, you could remove the -8 plug and insert another -8 JIC fitting for it.

13. Shown is the return block with the -6 plug being installed.

If you have dual CP3 pumps, you could remove this plug and insert a -6 JIC fitting for the return line from the second pump.