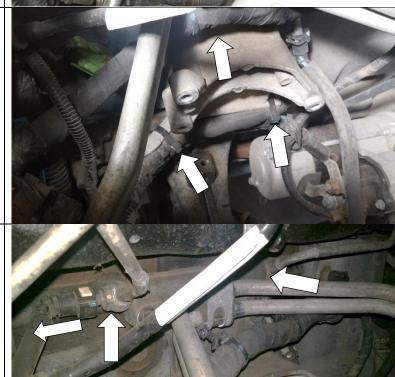

7. Remove the return quick-connect and remove banjo bolts from both sides of the fuel return bracket with a 17mm socket. Set these aside, as they will be re-used later for install.

**Note**: Keep a rag handy, as some fuel may drain out when the banjo bolts are removed.

8. If you have a 2010-12 model year truck, you may have to remove the bolt holding the transmission lines in place to gain clearance for bracket access.

 Remove the three (3) screws holding the bracket to the engine using a 10mm socket. Remove bracket from engine.

**Note**: It may be helpful to remove the starting power cables for better access.

 The fuel return lines should now be ready for install of the fuel bowl delete.