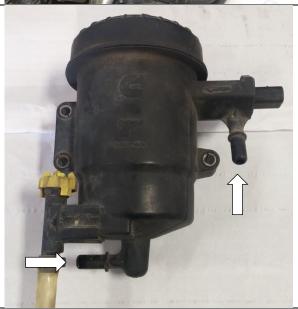

3. Disconnect the fuel heater and WIF sensor connectors.

4. Disconnect the factory fuel quick connects from the fuel bowl, if still in use.(Fuel bowl shown removed for clarity)

**Note**: Keep a rag handy, as more fuel may drain out of the bowl at this time.

5. Remove the three (3) bolts holding the fuel bowl and filter assembly using a 10mm socket, and remove the bowl from the engine bay.

6. Cut zip-ties holding battery cables, and pull the upper wiring harness off the fuel bowl bracket.

7. Remove the return quick-connect and remove banjo bolts from both sides of the fuel return bracket with a 17mm socket. Set these aside, as they will be re-used later for install.

**Note**: Keep a rag handy, as some fuel may drain out when the banjo bolts are removed.