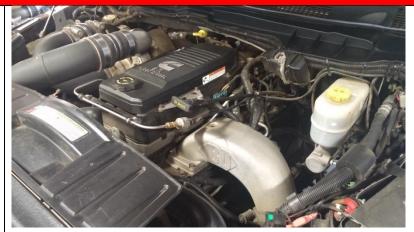

## VEHICLE SHOULD BE SAFELY SECURED BEFORE INSTALLATION.

 To gain access to the fuel bowl, the intake horn will need to be removed.

Do this by removing the dipstick mounting bolt, 6 intake bolts and boot clamp. Some other components may need to be removed as well for ease of access.

**Note**: It's helpful to cover the exposed grid heater, and charge air pipe with a rag or towel to prevent debris from entering during work.

 Place a pan or bucket below the fuel bowl and drain as much fuel out as possible by turning the drain valve. This will help reduce fuel spill when the fuel lines are disconnected.