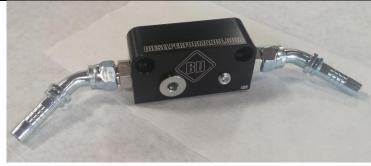

**Note**: If you require an additional fuel return and or feed for a second CP3, the ORB plugs can be replaced by fittings.

12. Shown is how a typical install could look like with the fuel feed block.

If you want to include a pressure sensor, install that now into the 1/8" NPT port.

Model year 2010-2012 may need to sandwich the transmission cooler line bracket behind the block (as shown).

20. If running the fuel feed through the distribution block, attach the supplied swept -8 JIC to a ½" fuel hose (not supplied), and connect the hoses to their respective fittings.