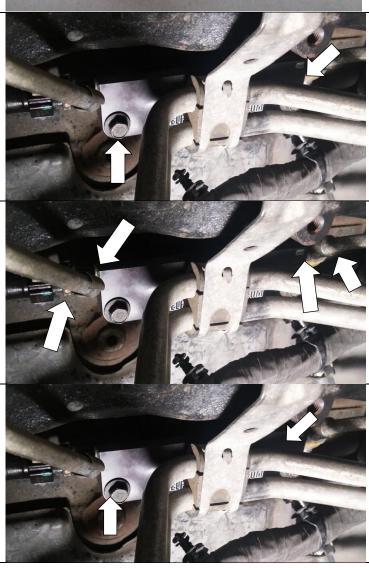

7. Remove the return quick-connect and remove banjo bolts from both sides of the fuel return bracket with a 17mm socket. Set these aside, as they will be re-used later for install.

**Note**: Keep a rag handy, as some fuel may drain out when the banjo bolts are removed.

8. If you have a 2010-12 model year truck, you may have to remove the bolt holding the transmission lines in place to gain clearance for bracket access.

 Remove the three (3) screws holding the bracket to the engine using a 10mm socket. Remove bracket from engine.

14. Collect the banjo bolts removed from the fuel bowl, and remove the old seal washers.

Using supplied seal washers, install one onto each banjo bolt as shown.

15. Install assembled fuel return block into place between the return banjo fittings, using the two factory bolts.

Leave them hand tight at this step.

16. Slide a seal washer between the fuel block and return line, and install the original banjo bolt with the new washers. Do this on both sides.

Tighten the banjo bolts using a 17mm socket to **18 Ft-lbs**.