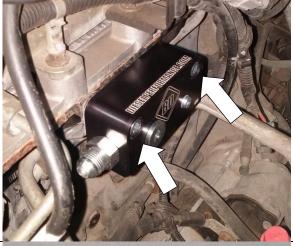

#### INSTALLATION OF FUEL DISTRIBUTION BLOCKS

11. Install the supplied plugs and fittings into the Return and Feed Distribution blocks. The -8 feed fittings can be arranged to suit the application. The image shows a suggested arrangement.

**Note**: If you require an additional fuel return and or feed for a second CP3, the ORB plugs can be replaced by fittings.

12. Shown is how a typical install could look like with the fuel feed block.

If you want to include a pressure sensor, install that now into the 1/8" NPT port.

If you have dual CP3 pumps, you could remove the -8 plug and insert another -8 JIC fitting for it.

13. Shown is the return block with the -6 plug being installed.

If you have dual CP3 pumps, you could remove this plug and insert a -6 JIC fitting for the return line from the second pump.