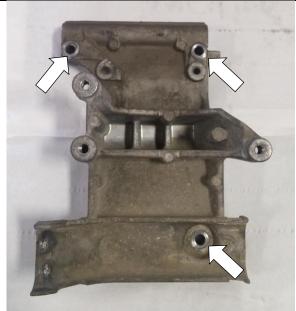

5. Remove the three (3) bolts holding the fuel bowl and filter assembly using a 10mm socket, and remove the bowl from the engine bay.

6. Cut zip-ties holding battery cables, and pull the upper wiring harness off the fuel bowl bracket.

8. If you have a 2010-12 model year truck, you may have to remove the bolt holding the transmission lines in place to gain clearance for bracket access.

 Remove the three (3) screws holding the bracket to the engine using a 10mm socket. Remove bracket from engine.