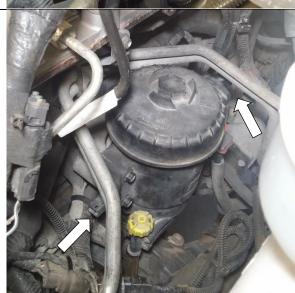

7. Remove the return quick-connect and remove banjo bolts from both sides of the fuel return bracket with a 17mm socket. Set these aside, as they will be re-used later for install.

**Note**: Keep a rag handy, as some fuel may drain out when the banjo bolts are removed.

8. If you have a 2010-12 model year truck, you may have to remove the bolt holding the transmission lines in place to gain clearance for bracket access.

 Remove the three (3) screws holding the bracket to the engine using a 10mm socket. Remove bracket from engine.