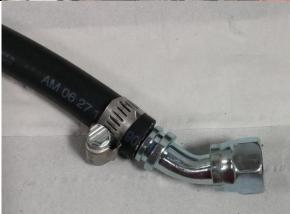

Model year 2010-2012 may need to sandwich the transmission cooler line bracket behind the block (as shown).

20. If running the fuel feed through the distribution block, attach the supplied swept -8 JIC to a ½" fuel hose (not supplied), and connect the hoses to their respective fittings.