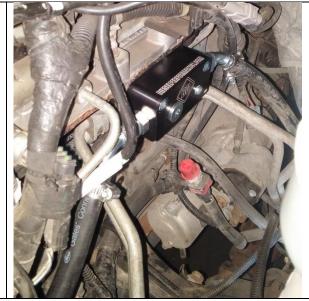

Use a 13mm socket to tighten the bolt, in the location shown.

The return lines and fuel bowl delete is now installed. Continue on in the instructions for install of the feed distribution block.

19. Install the assembled feed distribution block to the empty threaded holes on the side of the cylinder head, using the supplied M8 fasteners. Torque fasteners to 24 Ft-lbs using 6mm hex bit

Model year 2010-2012 may need to sandwich the transmission cooler line bracket behind the block (as shown).

20. If running the fuel feed through the distribution block, attach the supplied swept -8 JIC to a ½" fuel hose (not supplied), and connect the hoses to their respective fittings.