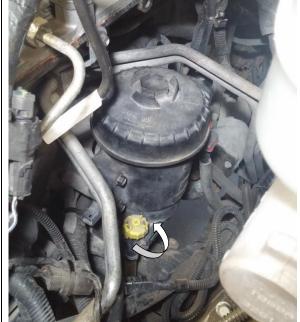

3. Disconnect the fuel heater and WIF sensor connectors.

4. Disconnect the factory fuel quick connects from the fuel bowl, if still in use.(Fuel bowl shown removed for clarity)

**Note**: Keep a rag handy, as more fuel may drain out of the bowl at this time.

5. Remove the three (3) bolts holding the fuel bowl and filter assembly using a 10mm socket, and remove the bowl from the engine bay.

6. Cut zip-ties holding battery cables, and pull the upper wiring harness off the fuel bowl bracket.